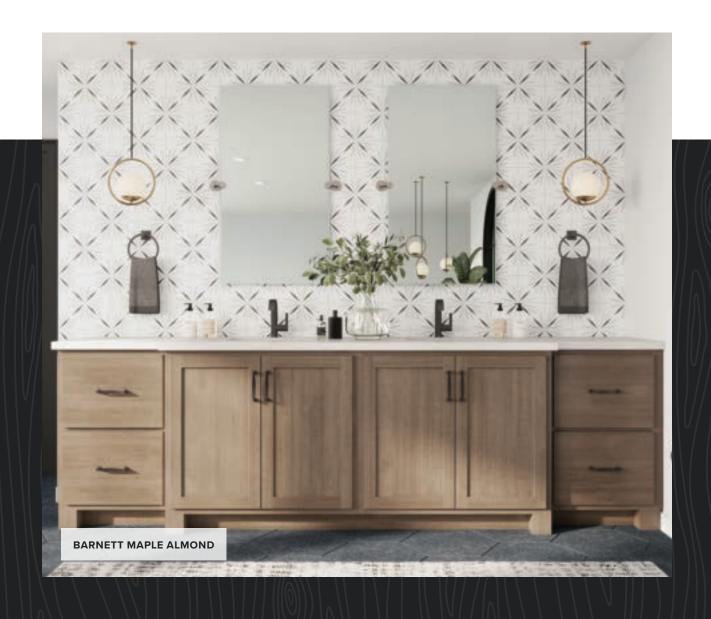

# **Barnett**

### PORTFOLIO SERIES

We combined clean Shaker lines and a fresh painted look for an adaptable design suited for any space.

# **Features**

CONSTRUCTION

SPECIES

Mortise and tenon Recessed panel Maple Painted

DOOR DETAILS

HARDWARE

Duraform

Standard overlay

.....

DRAWER FRONT

Recommended

Slab