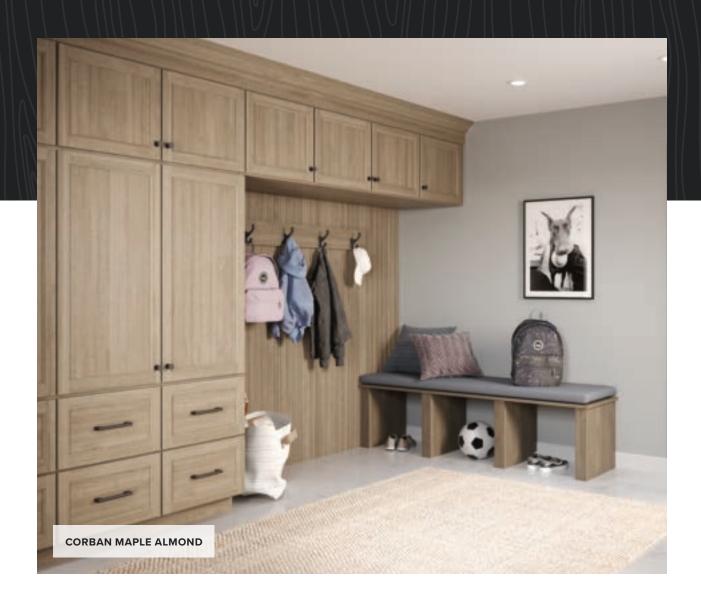

# Corban

# PORTFOLIO SERIES

Corban's slim-profile beading gives subtle detailing to the Shaker-style doors.

### **Features**

CONSTRUCTION SPECIES

Mortise and tenon Maple
Recessed panel Painted

DOOR DETAILS HARDWARE

Required

DRAWER FRONT

Full overlay

Slab