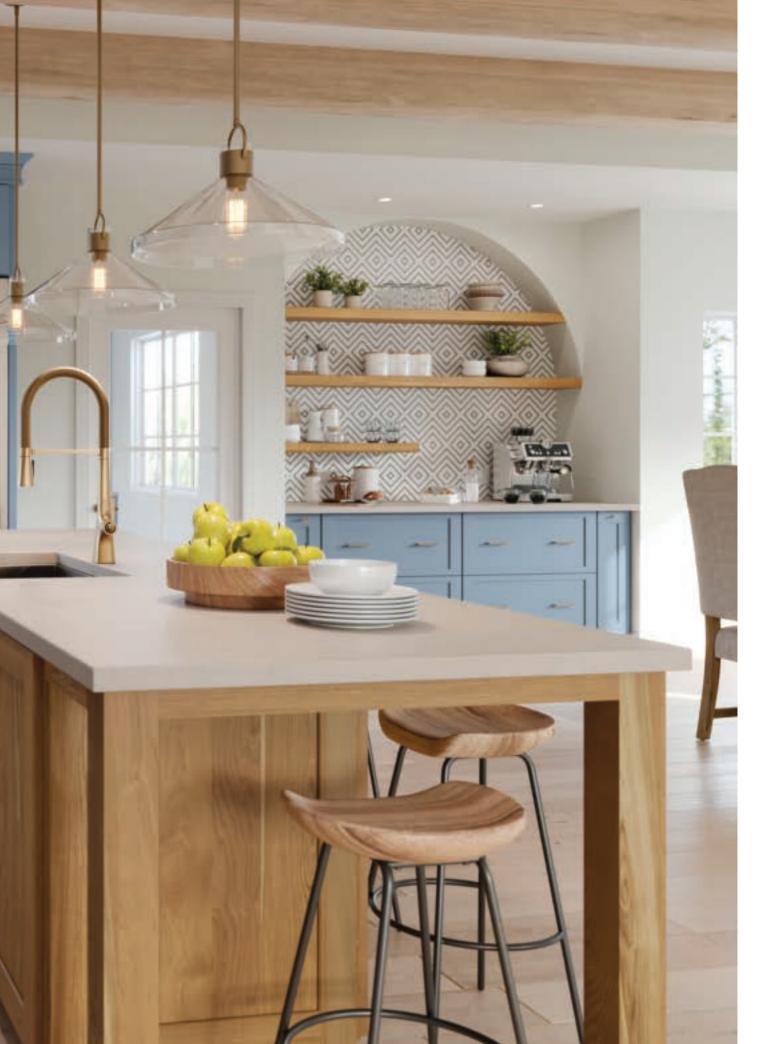

# New Haven

### PORTFOLIO SELECT SERIES

Bring a casual upscale ease to a space with wide, Mission-style framing. Perfect for minimalist feel and airy appeal.

# **Features**

CONSTRUCTION SPECIES

Mortise and tenon Maple
Recessed panel Painted
DOOR DETAILS

Full overlay HARDWARE

DRAWER FRONT Required

Slab