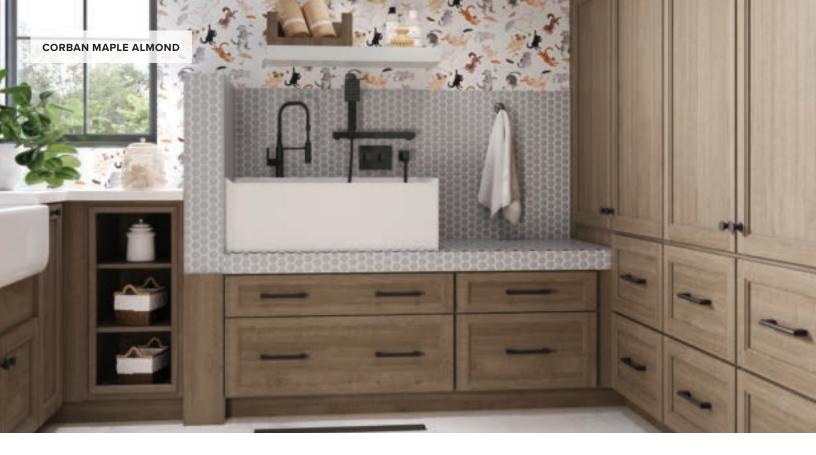

# Corban

# PORTFOLIO SERIES

Corban's slim-profile beading gives subtle detailing to the Shaker-style doors.

### **Features**

CONSTRUCTION SPECIES

Mortise and tenon Maple
Recessed panel Painted

DOOR DETAILS HARDWARE

Required

DRAWER FRONT

Full overlay

Slab