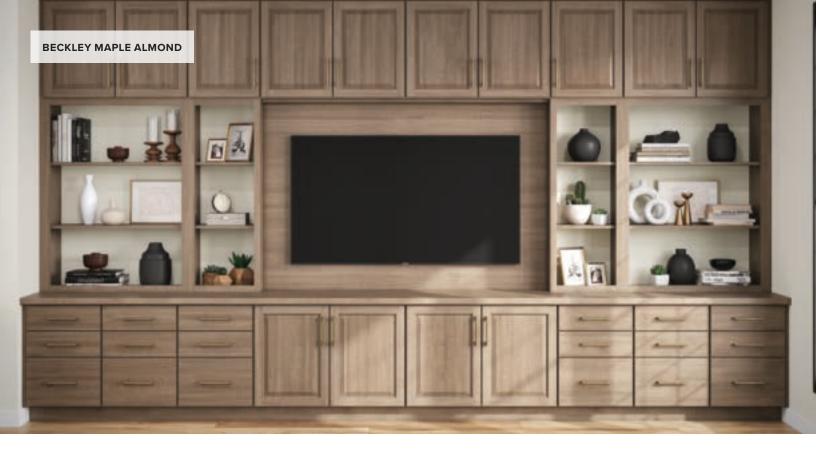

# Beckley

### PORTFOLIO SERIES

The crisp angles of Beckley's raised-panel door create a minimalist, versatile look.

### **Features**

CONSTRUCTION SPECIES

Mortise and tenon Maple
Raised panel Painted

DOOR DETAILS

Full overlay HARDWARE

Required

Slab

DRAWER FRONT