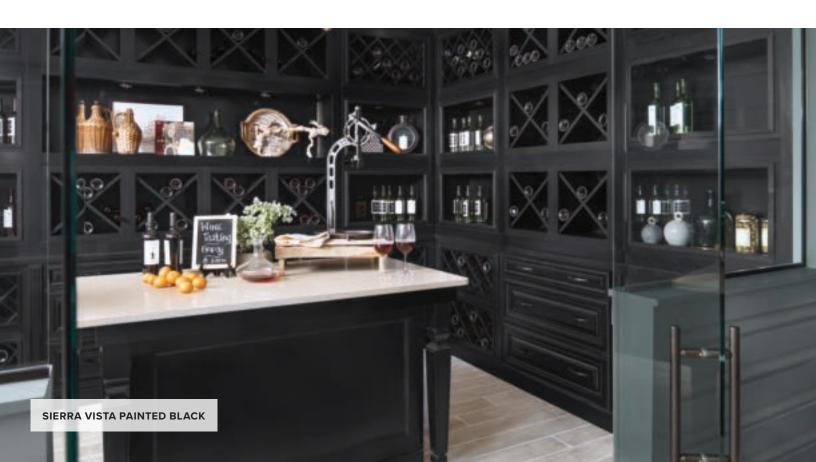

sider decorative legs on base cabinets for added detail.

#### **DECORATIVE ACCENTS**

Stacking multiple layers of complementary crown molding elevates the look.



#### STAINS AND PAINTS

Natural wood stains are a prime choice for classic style, or mix it up with a painted look.

#### EYE FOR DETAIL

Waterfall edges, beaded edges, beveling, miters, and grooving are trademarks of a classic styled door.

#### **CUSTOM LOOKS**

Custom, built-in furniture pieces, like this kitchen island, can be the centerpiece of any room.

# Sierra Vista

# PORTFOLIO SELECT SERIES

Furniture details and beveled corners makes Sierra Vista the epitome of classic style.

### **Features**

CONSTRUCTION SPECIES

Mitered Maple
Raised panel Painted
Cherry
Full overlay HARDWARE
REQUIRED

DRAWER FRONT
Five-piece







# Windsor

### PORTFOLIO SELECT SERIES

The intricately crafted, multi-tiered silhouette of Windsor features beveling and detailed woodworking.

### **Features**

CONSTRUCTION SPECIES

Mortise and tenon Maple
Raised panel Painted
Cherry
Full overlay HARDWARE
DRAWER FRONT Required

Decorative Five-piece





# Beckley

### PORTFOLIO SERIES

The crisp angles of Beckley's raised-panel door create a minimalist, versatile look.

### **Features**

CONSTRUCTION SPECIES

Mortise and tenon Maple
Raised panel Painted

DOOR DETAILS

Full overlay HARDWARE

Required

Slab

DRAWER FRONT



# Canton

# VALUE BUILT SERIES

Canton's bright white Thermofoil contoured profile makes it a beautiful, classic style choice.

# **Features**

CONSTRUCTION

**SPECIES** 

Laminated door

Thermofoil

Raised Panel