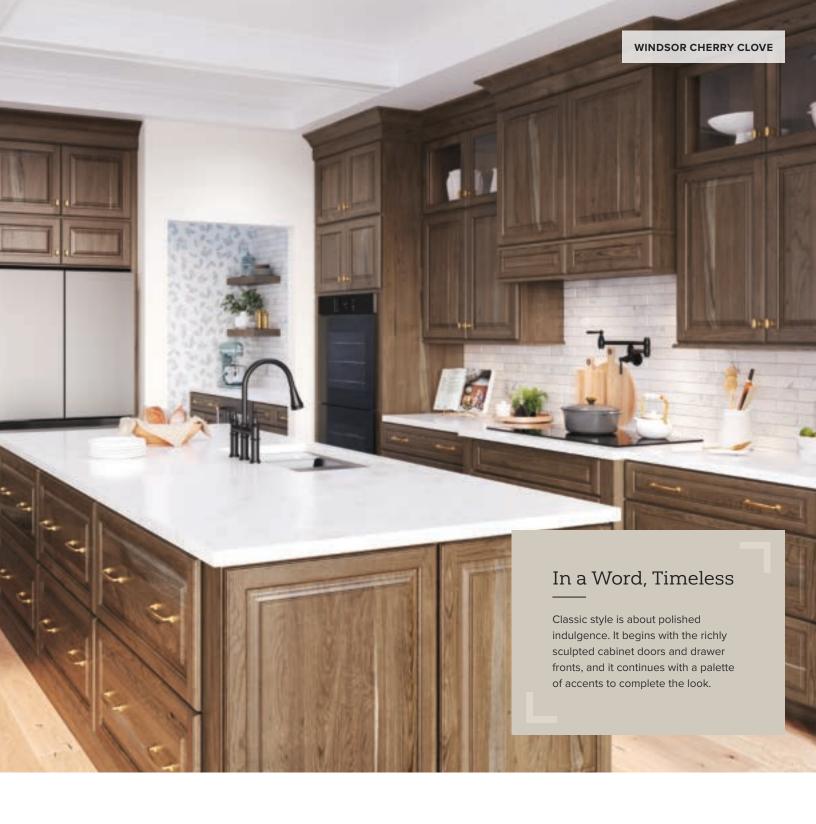

# Windsor

### PORTFOLIO SELECT SERIES

The intricately crafted, multi-tiered silhouette of Windsor features beveling and detailed woodworking.

### **Features**

CONSTRUCTION SPECIES

Mortise and tenon Maple
Raised panel Painted
Cherry
Full overlay HARDWARE
DRAWER FRONT Required

Decorative Five-piece