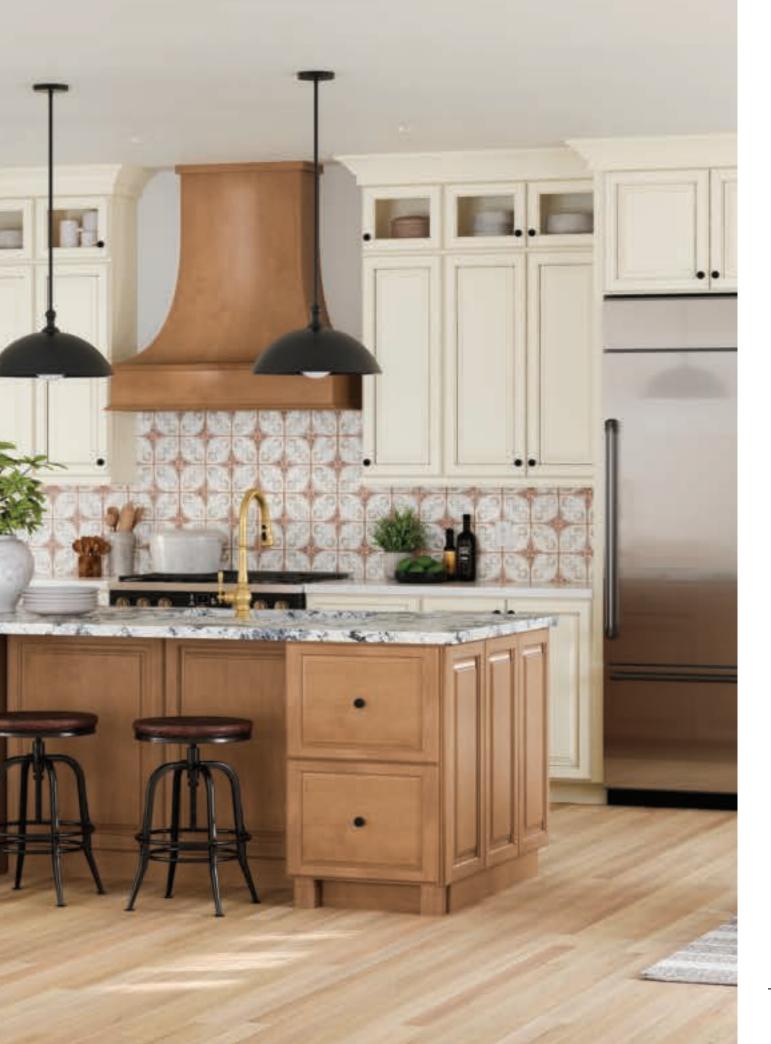

# The Power of Pairing

Two-tone cabinetry is a powerful way to create striking designs, and with Painted Oat and Maple Cider, the possibilities are endless. Painted Oat's soft neutrality and Maple Cider's warmth pair effortlessly to create a timeless contrast that works across a variety of styles. The versatility of both finishes allows you to craft spaces that range from bold and contemporary to serene and refined. For a more modern look, pair Maple Cider with finishes like Sage or Black, or combine with Linen for a softer, more sophisticated vibe. Whether used together or with other finishes, Painted Oat and Maple Cider give you the flexibility to offer designs that truly stand out.