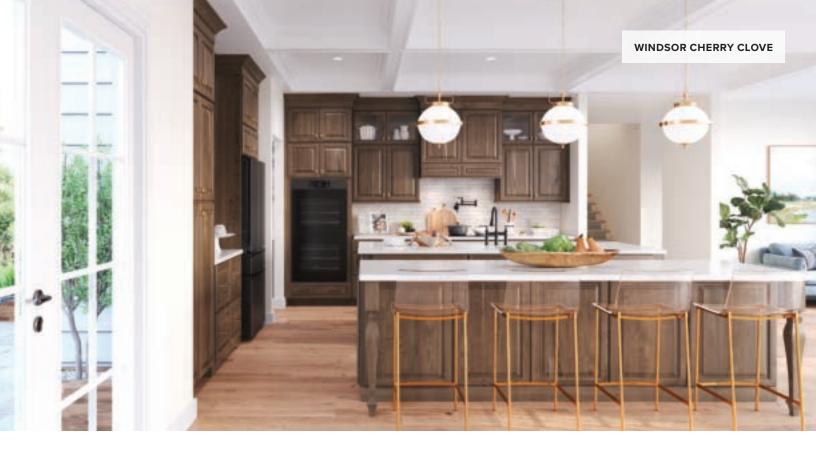

# Windsor

### PORTFOLIO SELECT SERIES

The intricately crafted, multi-tiered silhouette of Windsor features beveling and detailed woodworking.

### **Features**

CONSTRUCTION SPECIES

Mortise and tenon Maple
Raised panel Painted
Cherry
Full overlay HARDWARE
DRAWER FRONT Required

Decorative Five-piece