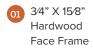

# **Cabinet Standard Features**

These features are found on all series.

|                                                       | Portfolio SELECT | Portfolio | Value BUILT |
|-------------------------------------------------------|------------------|-----------|-------------|
| CABINET CONSTRUCTION                                  |                  |           |             |
| Captured Back Construction                            | •                | •         | •           |
| ½" Thick Engineered Wood Cabinet Sides                | •                | •         | •           |
| BASE CABINET DRAWERS                                  |                  |           |             |
| 21" Deep, 5%" Thick Premium Dovetail Hardwood Drawers | •                | OPTIONAL  |             |
| 21" Deep Drawers, ½" Thick Engineered Wood            |                  |           |             |
| 18" Deep Drawers, ½" Thick Engineered Wood            |                  |           | •           |
| DRAWER GLIDES                                         |                  |           |             |
| CushionClose® Glides                                  | •                | OPTIONAL  |             |
| Side-Mounted Drawer Glides                            |                  | •         | •           |
| DOORS                                                 |                  |           |             |
| Solid Wood Doors*                                     | •                |           |             |
| Veneer Doors*                                         |                  |           |             |
| Wrapped and Laminated Doors                           | •                |           |             |
| HINGES                                                |                  |           |             |
| CushionClose® Hinges                                  |                  | OPTIONAL  |             |
| Adjustable Hidden Hinges                              |                  |           |             |
| SHELVING Full Depth Shelf Option                      | OPTIONAL         | OPTIONAL  | OPTIONAL    |
| ¾" Thick Shelving                                     | •                |           |             |
| ½" Thick Shelving                                     |                  |           |             |
| Adjustable Shelves                                    | •                | •         | •           |
| WARRANTY                                              |                  |           |             |
| 5-Year Limited Warranty                               |                  |           |             |
| 2-Year Limited Warranty                               |                  |           | •           |
| OPTIONS                                               |                  |           |             |
| Furniture Ends                                        |                  |           |             |
| All Plywood Construction                              | •                |           |             |
| Plywood Ends                                          | •                |           |             |
| Aluminum Frame Doors                                  | •                |           |             |
| Recessed Toe Kick                                     |                  |           |             |
|                                                       |                  |           | •           |
| Reduced/Increased Depths                              |                  |           | _           |
| Reduced/Increased Depths Decorative Glass Doors       |                  |           |             |
| <u> </u>                                              | :                | •         |             |