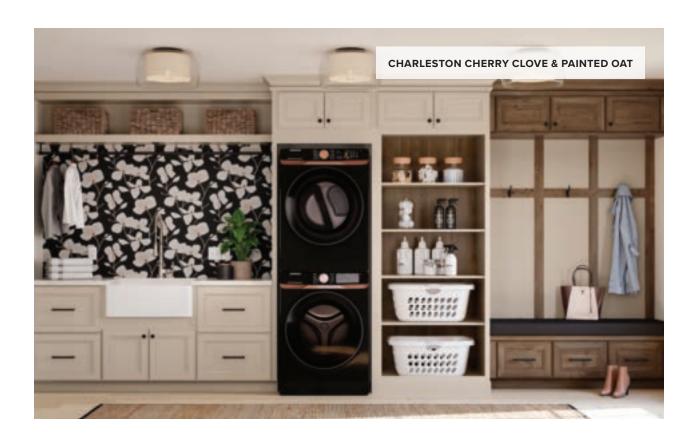

# Charleston

### PORTFOLIO SELECT SERIES

The grooved lines of Charleston's recessed panel offers a composed, yet easy-going design.

# **Features**

CONSTRUCTION

SPECIES

Mitered

Maple

Recessed panel

Painted

DOOR DETAILS

Cherry HARDWARE

Full overlay

----

DRAWER FRONT

Required

Slab