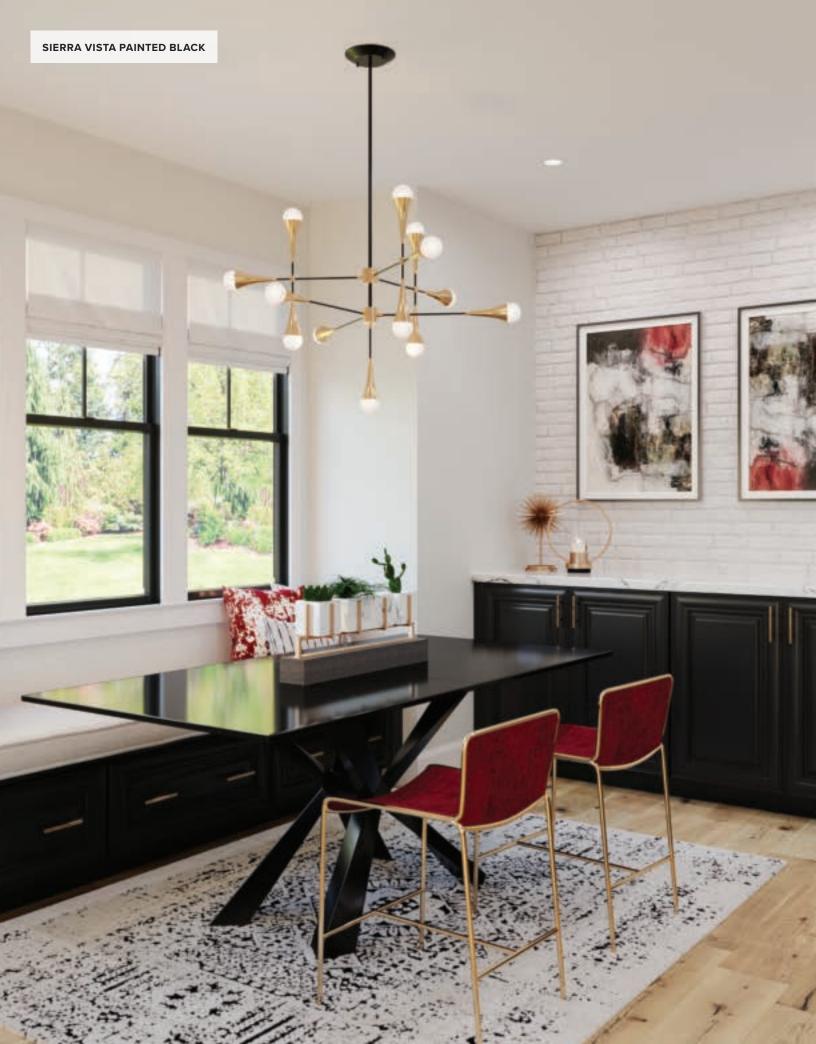

# Sierra Vista

# PORTFOLIO SELECT SERIES

Furniture details and beveled corners makes Sierra Vista the epitome of classic style.

### **Features**

CONSTRUCTION SPECIES

Mitered Maple
Raised panel Painted
Cherry
Full overlay HARDWARE
REQUIRED

DRAWER FRONT
Five-piece