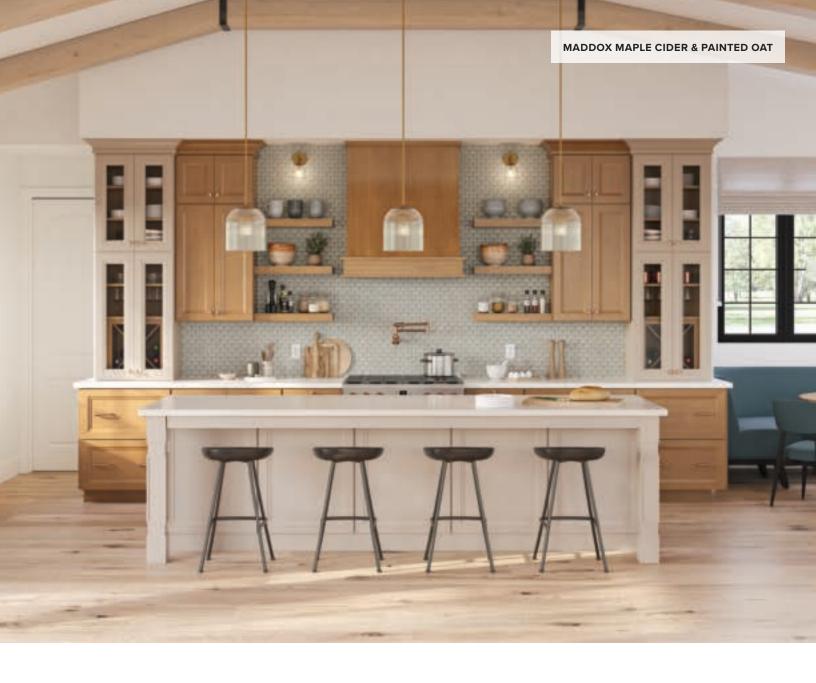

# Maddox

### PORTFOLIO SERIES

Elevating the Shaker style, Maddox offers mitered corners and beveled tiering.