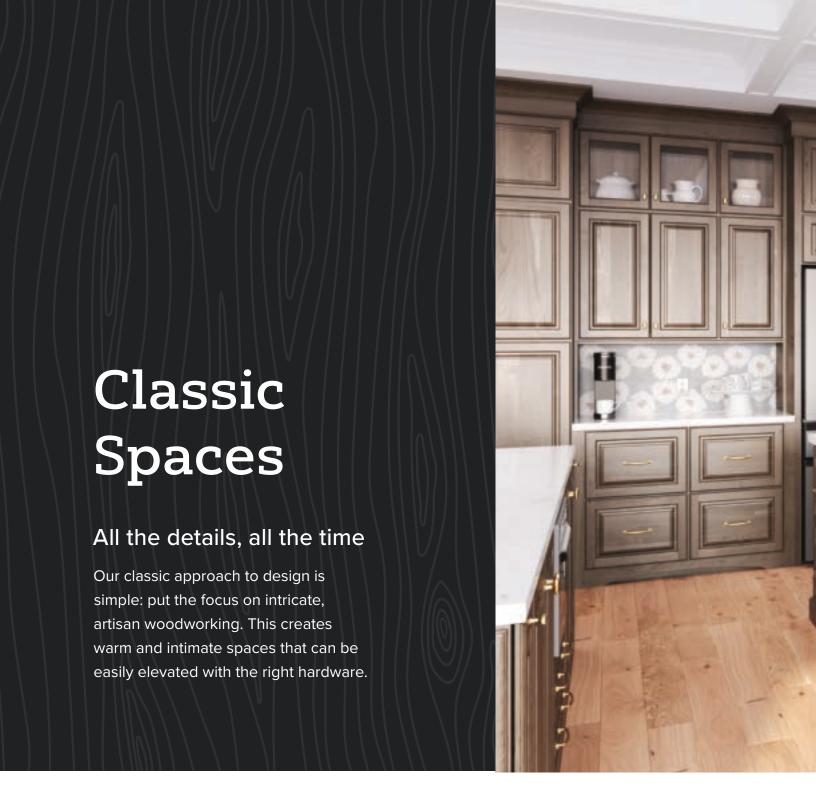

# Sierra Vista

# PORTFOLIO SELECT SERIES

Furniture details and beveled corners makes Sierra Vista the epitome of classic style.

### **Features**

CONSTRUCTION SPECIES

Mitered Maple
Raised panel Painted
Cherry
Full overlay HARDWARE
REQUIRED

DRAWER FRONT
Five-piece