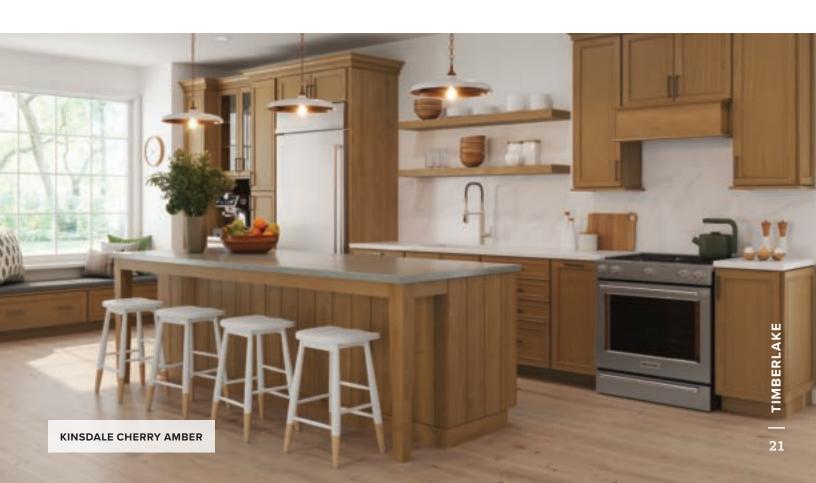

# Kinsdale

### PORTFOLIO SERIES

Precise woodworking and thoughtful design make Kinsdale a refined choice for any space.

### **Features**

CONSTRUCTION SPECIES

Mitered Maple
Recessed panel Painted

DOOR DETAILS
Full overlay

SPECIES

Maple
Painted
Cherry
Duraform

DRAWER FRONT Required