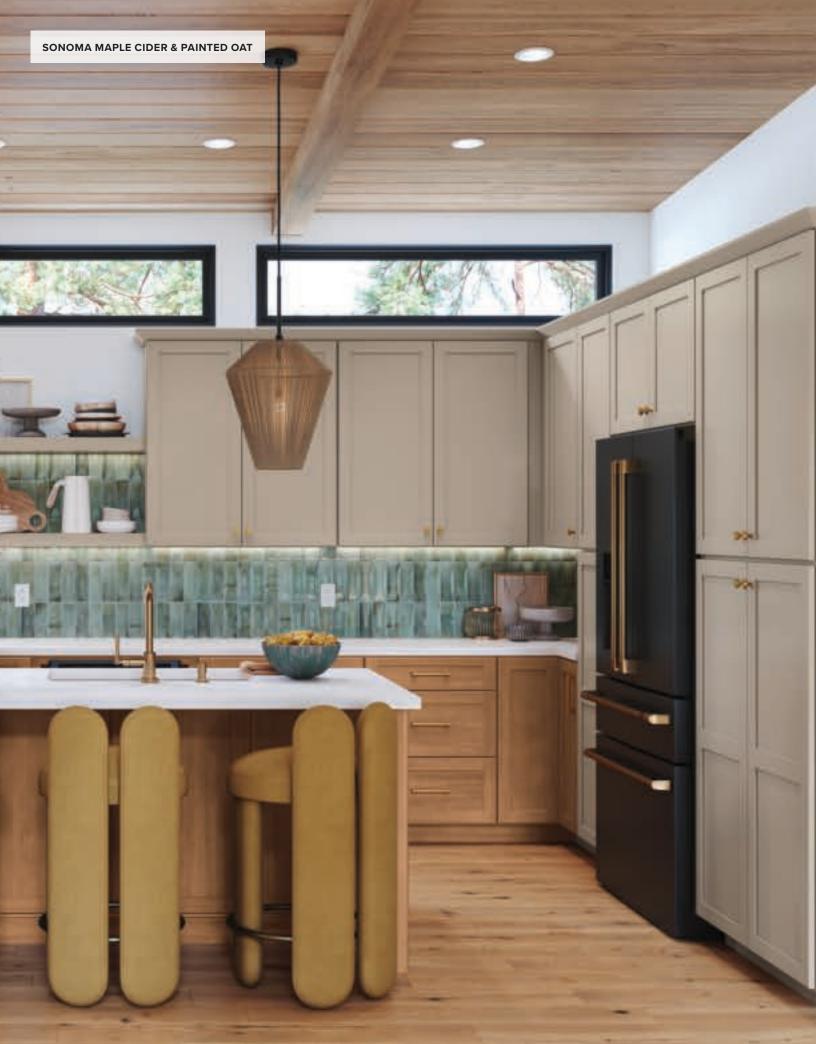

# Sonoma

# PORTFOLIO SERIES

The straight-line framing and open design of Sonoma makes it the very definition of Shaker design.

# **Features**

CONSTRUCTION SPECIES

Mortise and tenon Maple
Recessed panel Painted
Cherry
Duraform
Full overlay
HARDWARE

DRAWER FRONT
Required
Slab