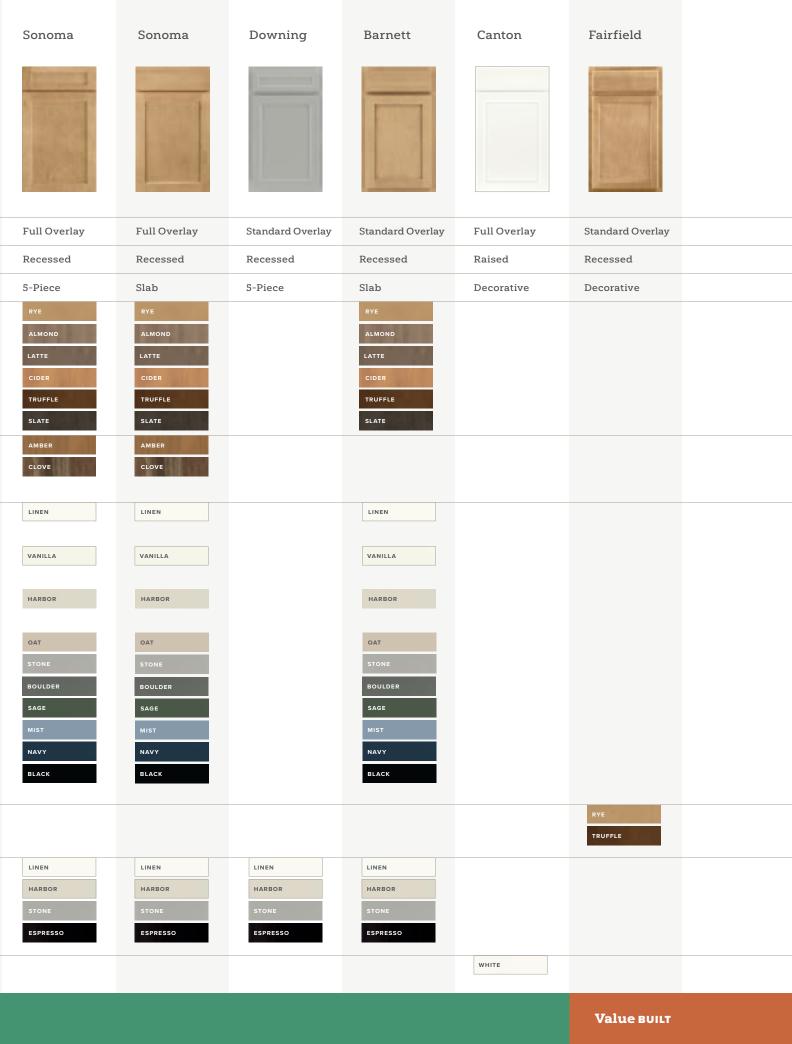

# **Fairfield**

# VALUE BUILT SERIES

Fairfield offers affordability without compromise. Quality, style, and value make it a smart design choice.

# **Features**

CONSTRUCTION

Mortise and tenon Recessed panel

DOOR DETAILS

Standard overlay

DRAWER FRONT

Decorative

SPECIES

Hardwood

HARDWARE

Recommended

# Canton

# VALUE BUILT SERIES

Canton's bright white Thermofoil contoured profile makes it a beautiful, classic style choice.

# **Features**

CONSTRUCTION

**SPECIES** 

Laminated door

Thermofoil

Raised Panel

HARDWARE

DOOR DETAILS

Required

Full overlay

DRAWER FRONT

Decorative