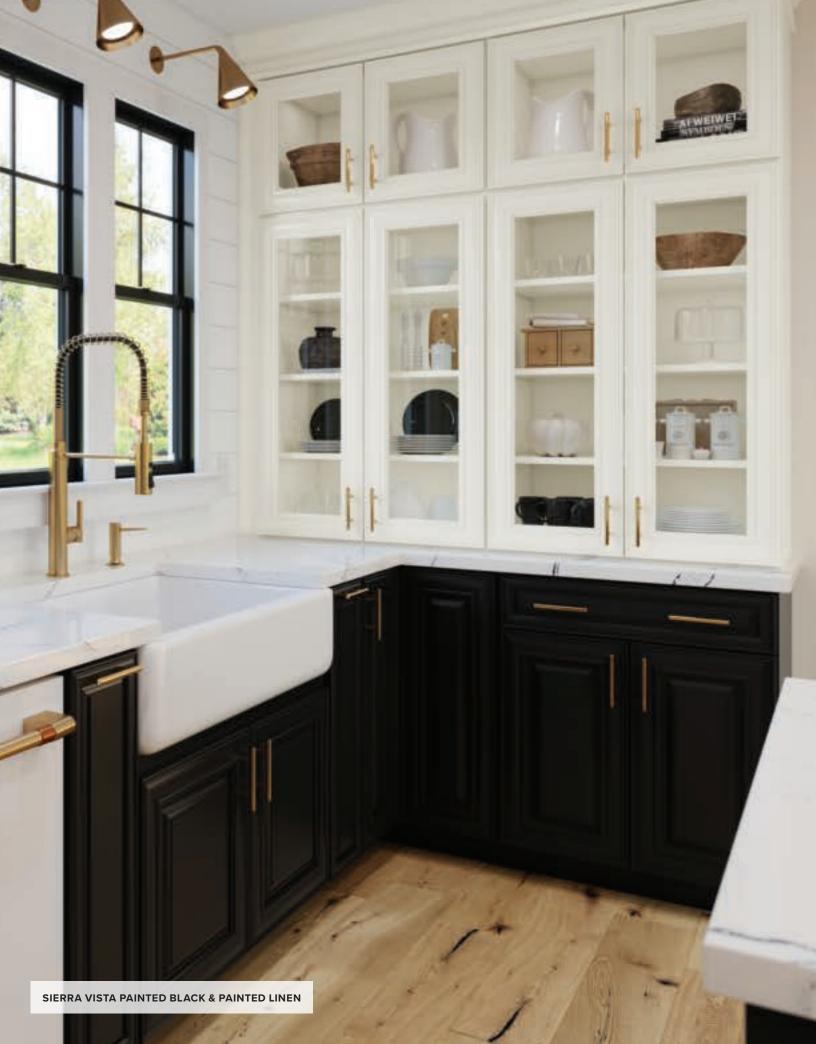

# Sierra Vista

# PORTFOLIO SELECT SERIES

Furniture details and beveled corners makes Sierra Vista the epitome of classic style.

### **Features**

CONSTRUCTION SPECIES

Mitered Maple
Raised panel Painted
Cherry
Full overlay HARDWARE
REQUIRED

DRAWER FRONT
Five-piece