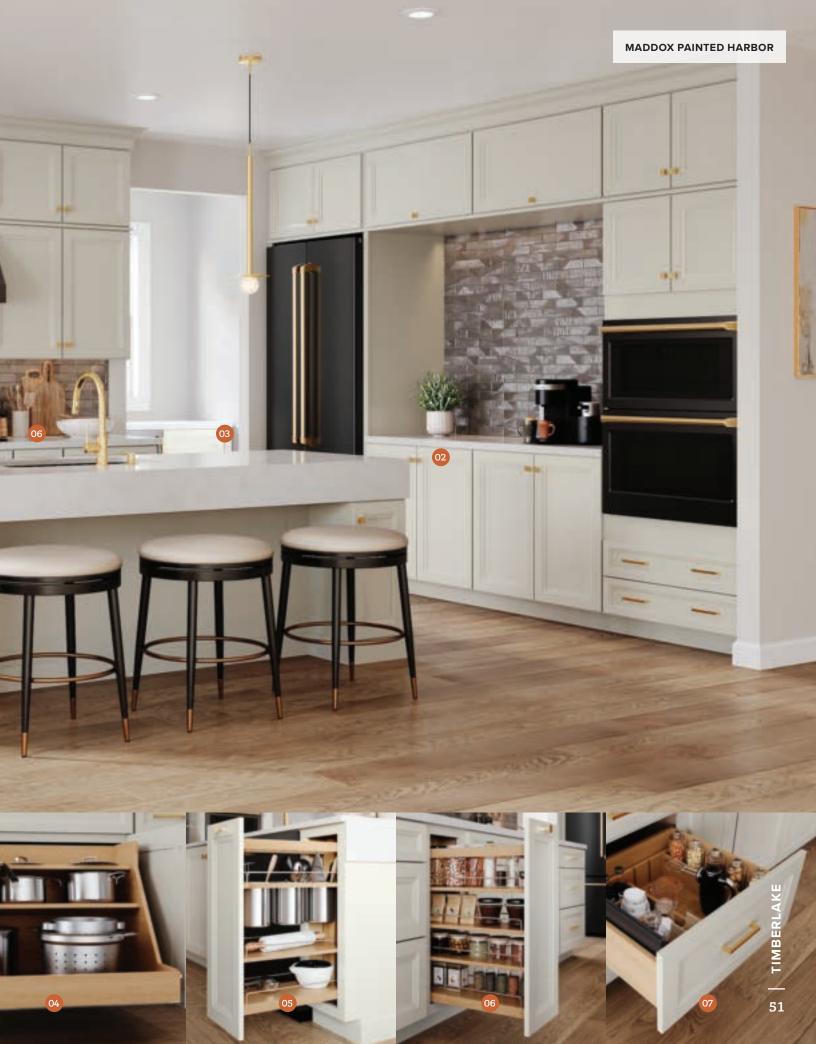

# Eye-catching and organized

Functional additions give kitchens more storage and work space by reducing counter and drawer clutter.

# Kitchen Essentials

- OI CUTLERY DIVIDER
  Simple & elegant access to everyday necessities.
- DEEP ROLL OUT TRAY
  Keep everything at an arm's reach.
- O3 PULL OUT WASTEBASKET

  The easy way to keep trash out of sight.
- BASE POT & PAN ORGANIZER
  Heavy duty and convenient access to cookware.
- OS BASE PULL OUT UTENSIL STORAGE
  Unclutter your countertops.
- Of BASE PULL OUT

  Creative multipurpose storage solution.
- Designed for a variety of cooking & storage needs.