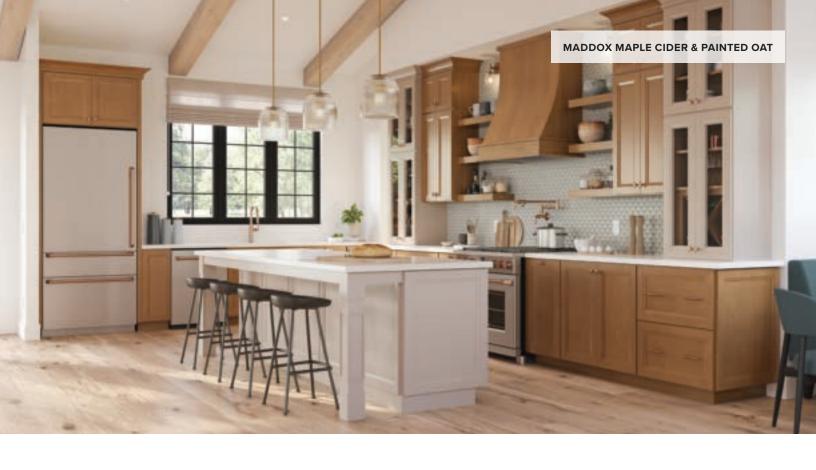

# Introducing Maple Cider

Ground your spaces with the warmth and subtle charm of our new Maple Cider finish. Its soft maple grain and delicate red undertones bring a welcoming, natural depth to any room. Perfect for kitchens, bathrooms, and beyond, Maple Cider adds timeless warmth that complements a wide range of design styles. Whether you're creating cozy retreats or functional spaces, this finish brings an organic, inviting touch to any home.

# Introducing Painted Oat

Add a sense of calm and balance with our new Painted Oat finish. This creamy taupe neutral works effortlessly in any room, from kitchens to bathrooms and beyond. With its subtle elegance, Painted Oat enhances a wide range of design styles, bringing warmth and sophistication to both modern and traditional spaces.

**SONOMA PAINTED OAT** 