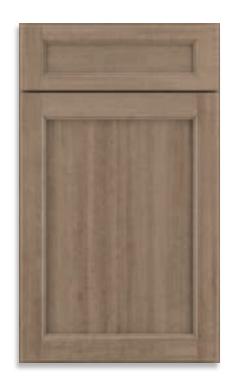

# Corban

# PORTFOLIO SERIES

Corban's slim-profile beading gives subtle detailing to the Shaker-style doors.

### **Features**

CONSTRUCTION SPECIES

Mortise and tenon Maple
Recessed panel Painted

DOOR DETAILS HARDWARE

Required

DRAWER FRONT

Full overlay

Slab