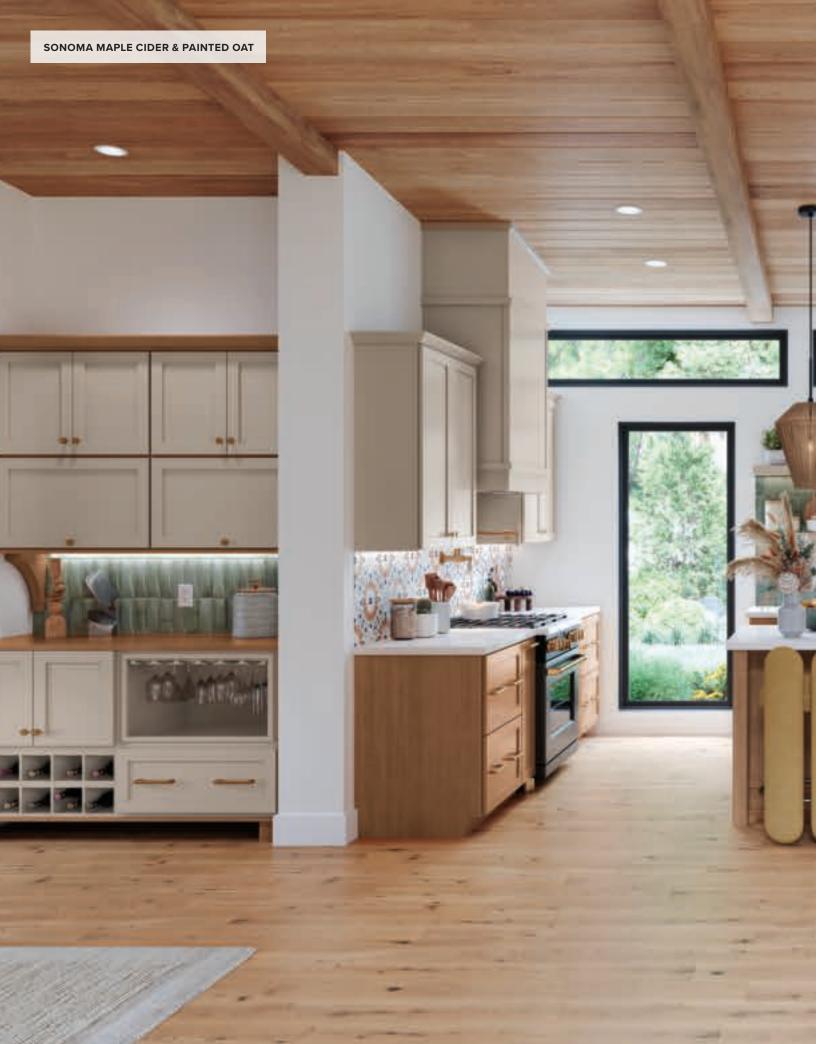

# Introducing Maple Cider

Ground your spaces with the warmth and subtle charm of our new Maple Cider finish. Its soft maple grain and delicate red undertones bring a welcoming, natural depth to any room. Perfect for kitchens, bathrooms, and beyond, Maple Cider adds timeless warmth that complements a wide range of design styles. Whether you're creating cozy retreats or functional spaces, this finish brings an organic, inviting touch to any home.

# Introducing Painted Oat

Add a sense of calm and balance with our new Painted Oat finish. This creamy taupe neutral works effortlessly in any room, from kitchens to bathrooms and beyond. With its subtle elegance, Painted Oat enhances a wide range of design styles, bringing warmth and sophistication to both modern and traditional spaces.

# The Power of Pairing

Two-tone cabinetry is a powerful way to create striking designs, and with Painted Oat and Maple Cider, the possibilities are endless. Painted Oat's soft neutrality and Maple Cider's warmth pair effortlessly to create a timeless contrast that works across a variety of styles. The versatility of both finishes allows you to craft spaces that range from bold and contemporary to serene and refined. For a more modern look, pair Maple Cider with finishes like Sage or Black, or combine with Linen for a softer, more sophisticated vibe. Whether used together or with other finishes, Painted Oat and Maple Cider give you the flexibility to offer designs that truly stand out.