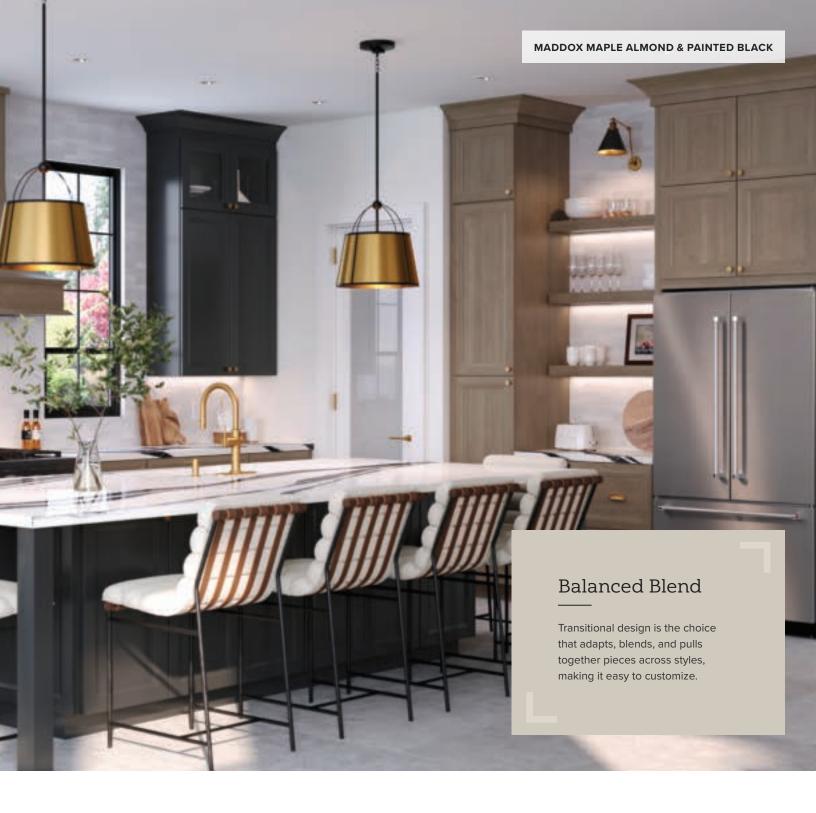

# Maddox

### PORTFOLIO SERIES

Elevating the Shaker style, Maddox offers mitered corners and beveled tiering.

# **Features**

CONSTRUCTION SPECIES

Mitered Maple
Recessed panel Painted

DOOR DETAILS HARDWARE
Full overlay Required

DRAWER FRONT

Slab