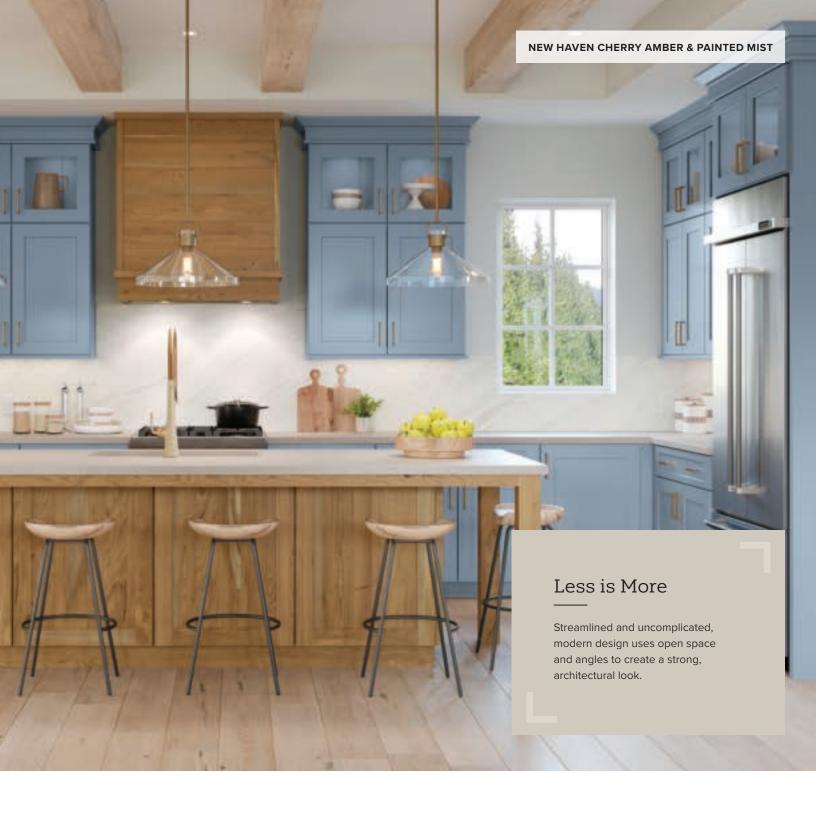

# New Haven

### PORTFOLIO SELECT SERIES

Bring a casual upscale ease to a space with wide, Mission-style framing. Perfect for minimalist feel and airy appeal.