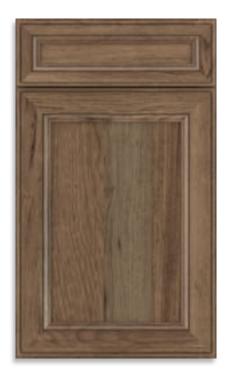

# Charleston

### PORTFOLIO SELECT SERIES

The grooved lines of Charleston's recessed panel offers a composed, yet easy-going design.

# **Features**

CONSTRUCTION

SPECIES

Mitered

Maple

Recessed panel

Painted

DOOR DETAILS

Cherry HARDWARE

Full overlay

----

DRAWER FRONT

Required

Slab