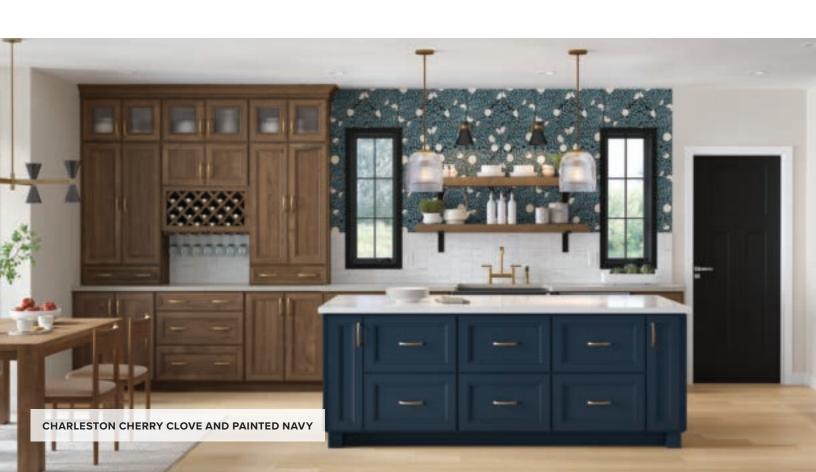

# Charleston

### PORTFOLIO SELECT SERIES

The grooved lines of Charleston's recessed panel offers a composed, yet easy-going design.