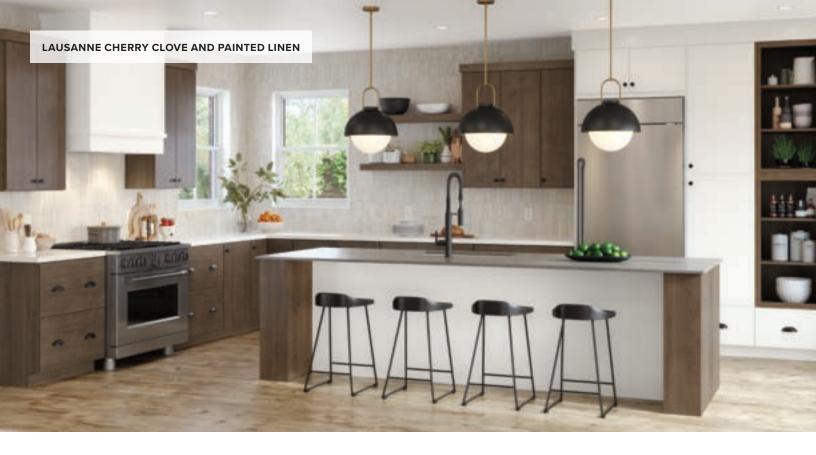

# Lausanne

### PORTFOLIO SERIES

Create a sleek look with refined allure with Lausanne's flat-panel design.

### **Features**

CONSTRUCTION SPECIES
Slab panel Maple
DOOR DETAILS
Full overlay
Cherry

DRAWER FRONT Required

Slab