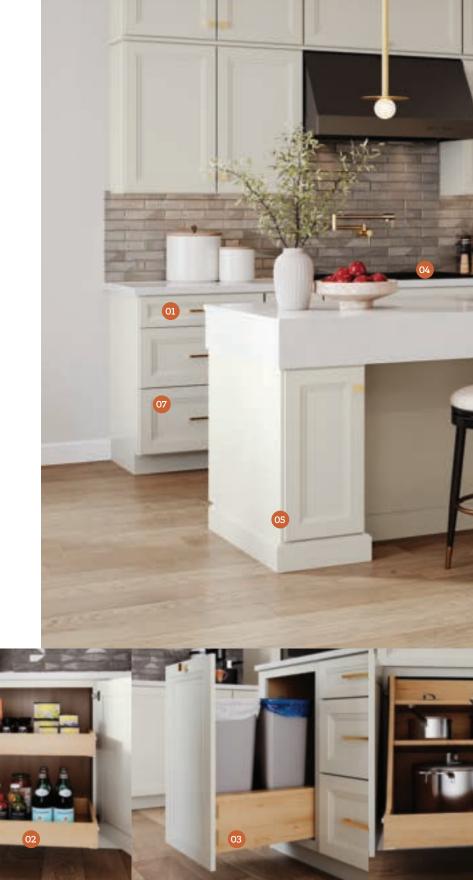

# Eye-catching and organized

Functional additions give kitchens more storage and work space by reducing counter and drawer clutter.

# Kitchen Essentials

- OI CUTLERY DIVIDER
  Simple & elegant access to everyday necessities.
- DEEP ROLL OUT TRAY
  Keep everything at an arm's reach.
- O3 PULL OUT WASTEBASKET

  The easy way to keep trash out of sight.
- BASE POT & PAN ORGANIZER
  Heavy duty and convenient access to cookware.
- OS BASE PULL OUT UTENSIL STORAGE
  Unclutter your countertops.
- Of BASE PULL OUT

  Creative multipurpose storage solution.
- Designed for a variety of cooking & storage needs.