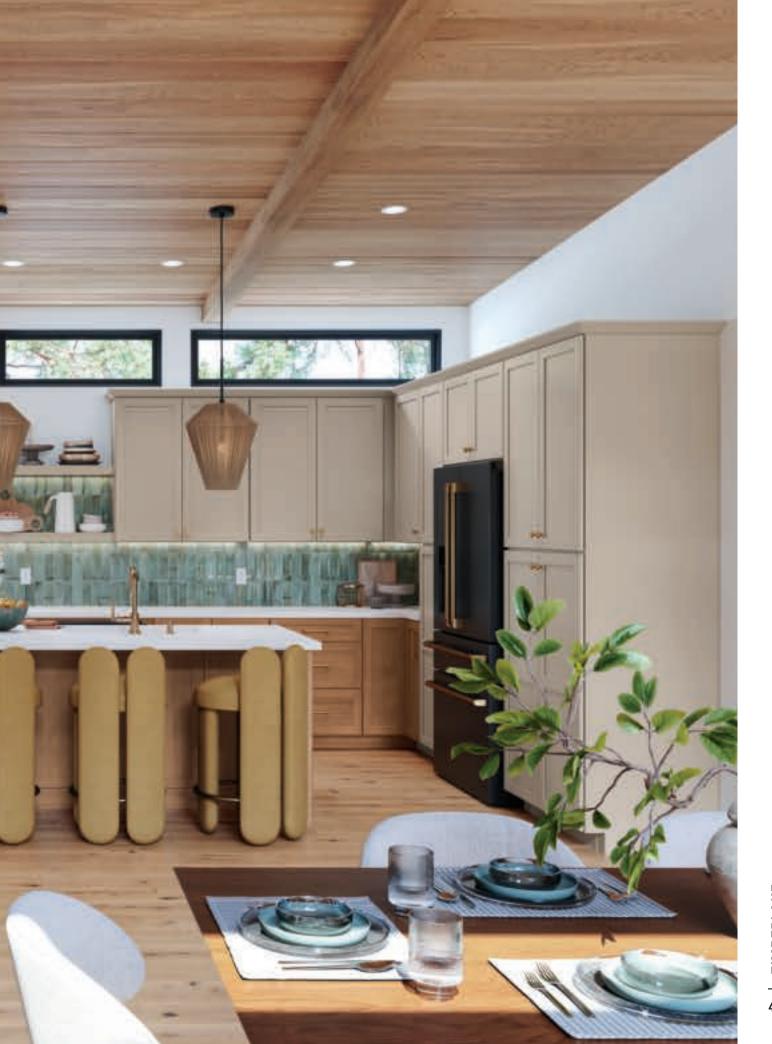

# Built to last.

At Timberlake, quality and craftsmanship are at our core. We believe cabinetry should be as smart as it is beautiful.

NEW FINISH

# Introducing Maple Cider

Ground your spaces with the warmth and subtle charm of our new Maple Cider finish. Its soft maple grain and delicate red undertones bring a welcoming, natural depth to any room. Perfect for kitchens, bathrooms, and beyond, Maple Cider adds timeless warmth that complements a wide range of design styles. Whether you're creating cozy retreats or functional spaces, this finish brings an organic, inviting touch to any home.

### THE MAPLE ADVANTAGE

The lasting appeal of maple finishes comes from their perfect mix of warmth, durability, and versatility. Maple Cider refines this classic with an inviting tone and subtle red undertones that add just the right amount of depth. Whether paired with crisp whites, deep charcoals, or natural textures, this finish complements a wide range of styles—offering a fresh yet familiar look that stands the test of time.

# The Power of Pairing

Two-tone cabinetry is a powerful way to create striking designs, and with Painted Oat and Maple Cider, the possibilities are endless. Painted Oat's soft neutrality and Maple Cider's warmth pair effortlessly to create a timeless contrast that works across a variety of styles. The versatility of both finishes allows you to craft spaces that range from bold and contemporary to serene and refined. For a more modern look, pair Maple Cider with finishes like Sage or Black, or combine with Linen for a softer, more sophisticated vibe. Whether used together or with other finishes, Painted Oat and Maple Cider give you the flexibility to offer designs that truly stand out.