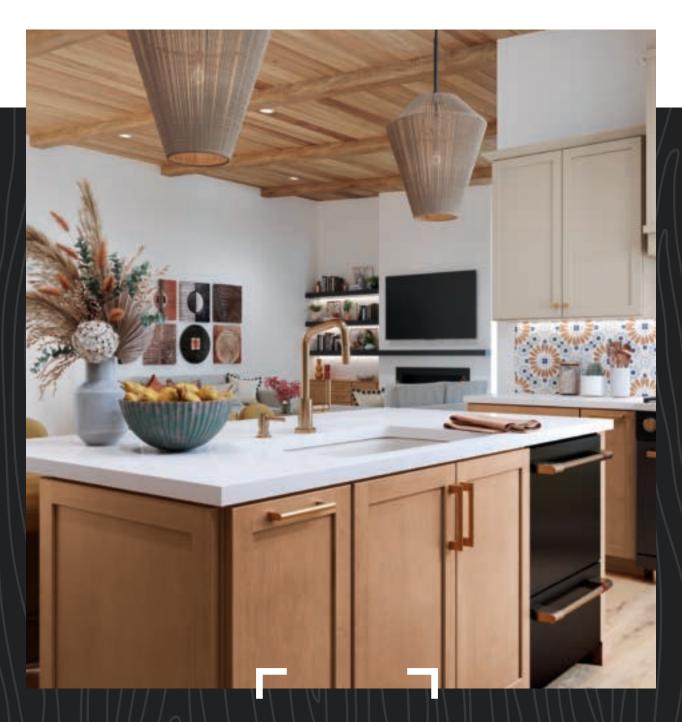

# Built to last.

At Timberlake, quality and craftsmanship are at our core. We believe cabinetry should be as smart as it is beautiful.

NEW FINISH

# Introducing Maple Cider

Ground your spaces with the warmth and subtle charm of our new Maple Cider finish. Its soft maple grain and delicate red undertones bring a welcoming, natural depth to any room. Perfect for kitchens, bathrooms, and beyond, Maple Cider adds timeless warmth that complements a wide range of design styles. Whether you're creating cozy retreats or functional spaces, this finish brings an organic, inviting touch to any home.