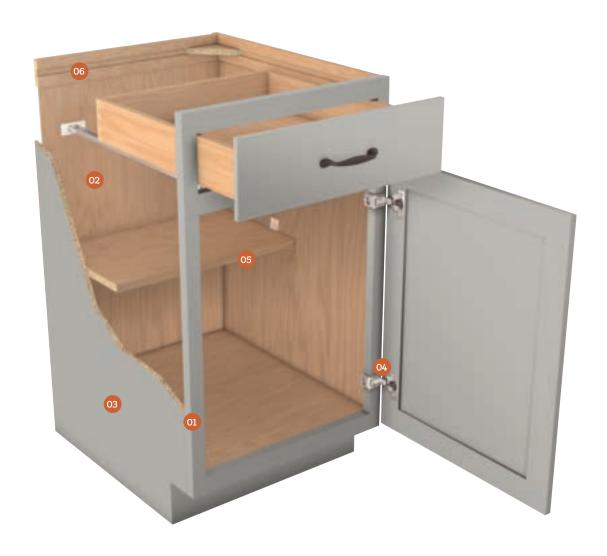

# An Inside Look

Quality comes standard on all Timberlake cabinetry. Our three series allow you to choose the perfect combination of features and options for your needs and budget, and they're all backed by a warranty that covers cabinets and accessories against defects in materials and workmanship.

# **Cabinet Standard Features**

These features are found on all series.

|                                                       | Portfolio SELECT | Portfolio | Value BUILT |
|-------------------------------------------------------|------------------|-----------|-------------|
| CABINET CONSTRUCTION                                  |                  |           |             |
| Captured Back Construction                            | •                | •         | •           |
| ½" Thick Engineered Wood Cabinet Sides                | •                | •         | •           |
| BASE CABINET DRAWERS                                  |                  |           |             |
| 21" Deep, 5%" Thick Premium Dovetail Hardwood Drawers | •                | OPTIONAL  |             |
| 21" Deep Drawers, ½" Thick Engineered Wood            |                  |           |             |
| 18" Deep Drawers, ½" Thick Engineered Wood            |                  |           | •           |
| DRAWER GLIDES                                         |                  |           |             |
| CushionClose® Glides                                  | •                | OPTIONAL  |             |
| Side-Mounted Drawer Glides                            |                  | •         | •           |
| DOORS                                                 |                  |           |             |
| Solid Wood Doors*                                     | •                |           |             |
| Veneer Doors*                                         |                  |           |             |
| Wrapped and Laminated Doors                           | •                |           |             |
| HINGES                                                |                  |           |             |
| CushionClose® Hinges                                  |                  | OPTIONAL  |             |
| Adjustable Hidden Hinges                              |                  |           |             |
| SHELVING Full Depth Shelf Option                      | OPTIONAL         | OPTIONAL  | OPTIONAL    |
| ¾" Thick Shelving                                     | •                |           |             |
| ½" Thick Shelving                                     |                  |           |             |
| Adjustable Shelves                                    | •                | •         | •           |
| WARRANTY                                              |                  |           |             |
| 5-Year Limited Warranty                               |                  |           |             |
| 2-Year Limited Warranty                               |                  |           | •           |
| OPTIONS                                               |                  |           |             |
| Furniture Ends                                        |                  |           |             |
| All Plywood Construction                              | •                |           |             |
| Plywood Ends                                          | •                |           |             |
| Aluminum Frame Doors                                  | •                |           |             |
| Recessed Toe Kick                                     |                  |           |             |
|                                                       |                  |           | •           |
| Reduced/Increased Depths                              |                  |           | _           |
| Reduced/Increased Depths Decorative Glass Doors       |                  |           |             |
| <u> </u>                                              | :                | •         |             |