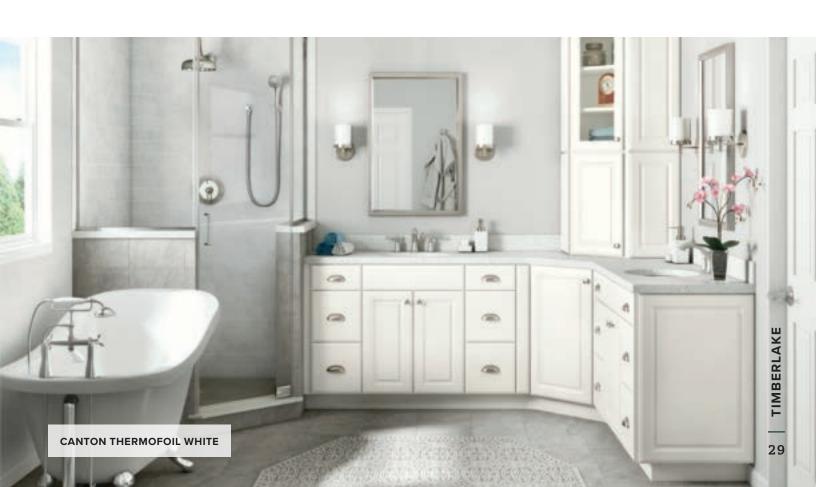

# Canton

# VALUE BUILT SERIES

Canton's bright white Thermofoil contoured profile makes it a beautiful, classic style choice.

# **Features**

CONSTRUCTION

**SPECIES** 

Laminated door

Thermofoil

Raised Panel

HARDWARE

DOOR DETAILS