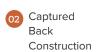

# **Cabinet Standard Features**

These features are found on all series.

|                                                       | Portfolio SELECT | Portfolio | Value BUILT |
|-------------------------------------------------------|------------------|-----------|-------------|
| CABINET CONSTRUCTION                                  |                  |           |             |
| Captured Back Construction                            | •                | •         | •           |
| ½" Thick Engineered Wood Cabinet Sides                | •                | •         | •           |
| BASE CABINET DRAWERS                                  |                  |           |             |
| 21" Deep, 5%" Thick Premium Dovetail Hardwood Drawers | •                | OPTIONAL  |             |
| 21" Deep Drawers, ½" Thick Engineered Wood            |                  |           |             |
| 18" Deep Drawers, ½" Thick Engineered Wood            |                  |           | •           |
| DRAWER GLIDES                                         |                  |           |             |
| CushionClose® Glides                                  | •                | OPTIONAL  |             |
| Side-Mounted Drawer Glides                            |                  | •         | •           |
| DOORS                                                 |                  |           |             |
| Solid Wood Doors*                                     | •                |           |             |
| Veneer Doors*                                         |                  |           |             |
| Wrapped and Laminated Doors                           | •                |           |             |
| HINGES                                                |                  |           |             |
| CushionClose® Hinges                                  |                  | OPTIONAL  |             |
| Adjustable Hidden Hinges                              |                  |           |             |
| SHELVING Full Depth Shelf Option                      | OPTIONAL         | OPTIONAL  | OPTIONAL    |
| ¾" Thick Shelving                                     | •                |           |             |
| ½" Thick Shelving                                     |                  |           |             |
| Adjustable Shelves                                    | •                | •         | •           |
| WARRANTY                                              |                  |           |             |
| 5-Year Limited Warranty                               |                  |           |             |
| 2-Year Limited Warranty                               |                  |           | •           |
| OPTIONS                                               |                  |           |             |
| Furniture Ends                                        |                  |           |             |
| All Plywood Construction                              | •                |           |             |
| Plywood Ends                                          | •                |           |             |
| Aluminum Frame Doors                                  | •                |           |             |
| Recessed Toe Kick                                     |                  |           |             |
|                                                       |                  |           | •           |
| Reduced/Increased Depths                              |                  |           | _           |
| Reduced/Increased Depths Decorative Glass Doors       |                  |           |             |
| <u> </u>                                              | :                | •         |             |