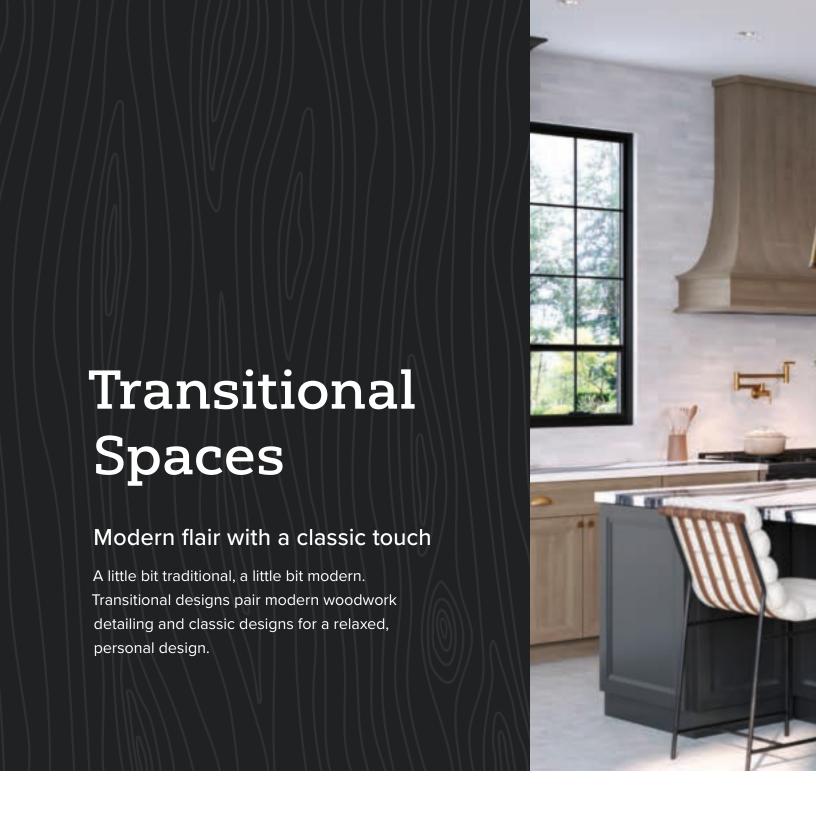

### TREND WATCH: SOFT NEUTRALS

Soft neutrals are more than just a trend—they're becoming a staple in modern interiors. These light, creamy tones bring a sense of peace and elegance to any space, effortlessly fitting into both contemporary and traditional designs. Painted Oat ensures you're staying ahead of the curve, meeting the growing demand for timeless, sophisticated options that are actively sought after.

# The Power of Pairing

Two-tone cabinetry is a powerful way to create striking designs, and with Painted Oat and Maple Cider, the possibilities are endless. Painted Oat's soft neutrality and Maple Cider's warmth pair effortlessly to create a timeless contrast that works across a variety of styles. The versatility of both finishes allows you to craft spaces that range from bold and contemporary to serene and refined. For a more modern look, pair Maple Cider with finishes like Sage or Black, or combine with Linen for a softer, more sophisticated vibe. Whether used together or with other finishes, Painted Oat and Maple Cider give you the flexibility to offer designs that truly stand out.