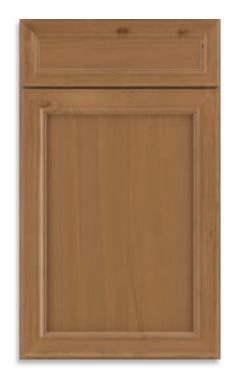

# Kinsdale

### PORTFOLIO SERIES

Precise woodworking and thoughtful design make Kinsdale a refined choice for any space.

### **Features**

CONSTRUCTION SPECIES

Mitered Maple
Recessed panel Painted

DOOR DETAILS
Full overlay

SPECIES

Maple
Painted
Cherry
Duraform

DRAWER FRONT Required