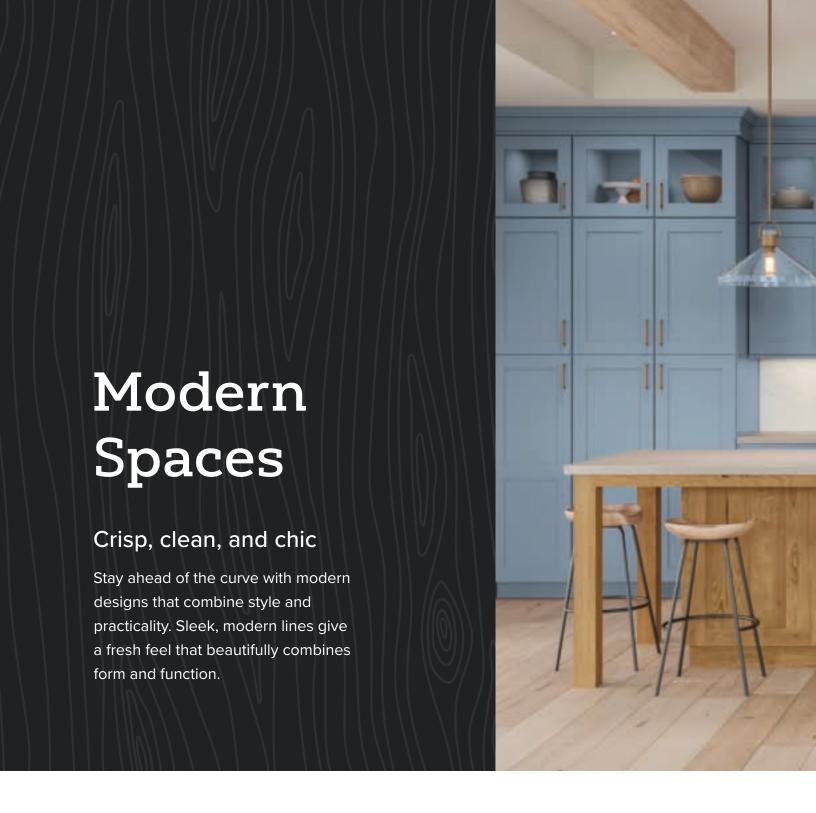

# New Haven

### PORTFOLIO SELECT SERIES

Bring a casual upscale ease to a space with wide, Mission-style framing. Perfect for minimalist feel and airy appeal.