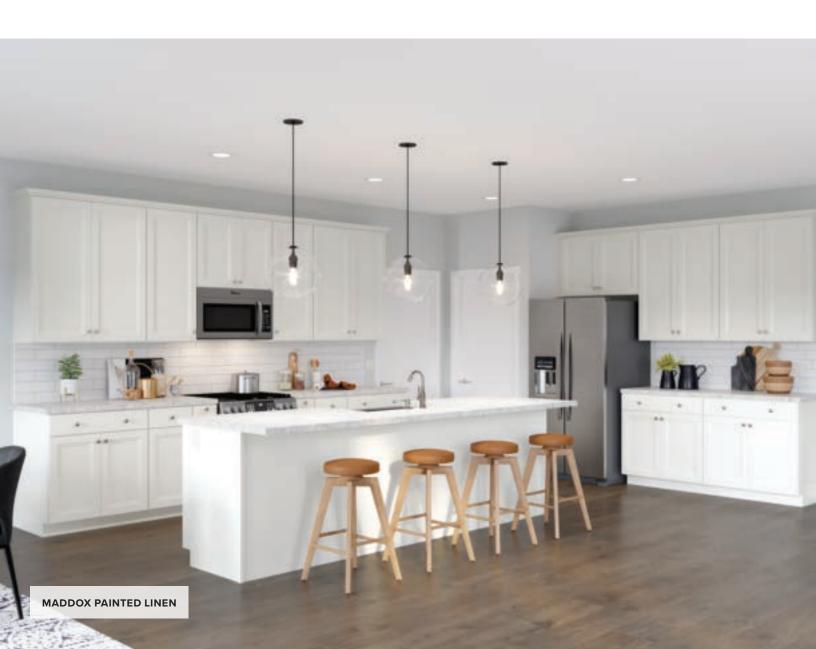

# Maddox

### PORTFOLIO SERIES

Elevating the Shaker style, Maddox offers mitered corners and beveled tiering.