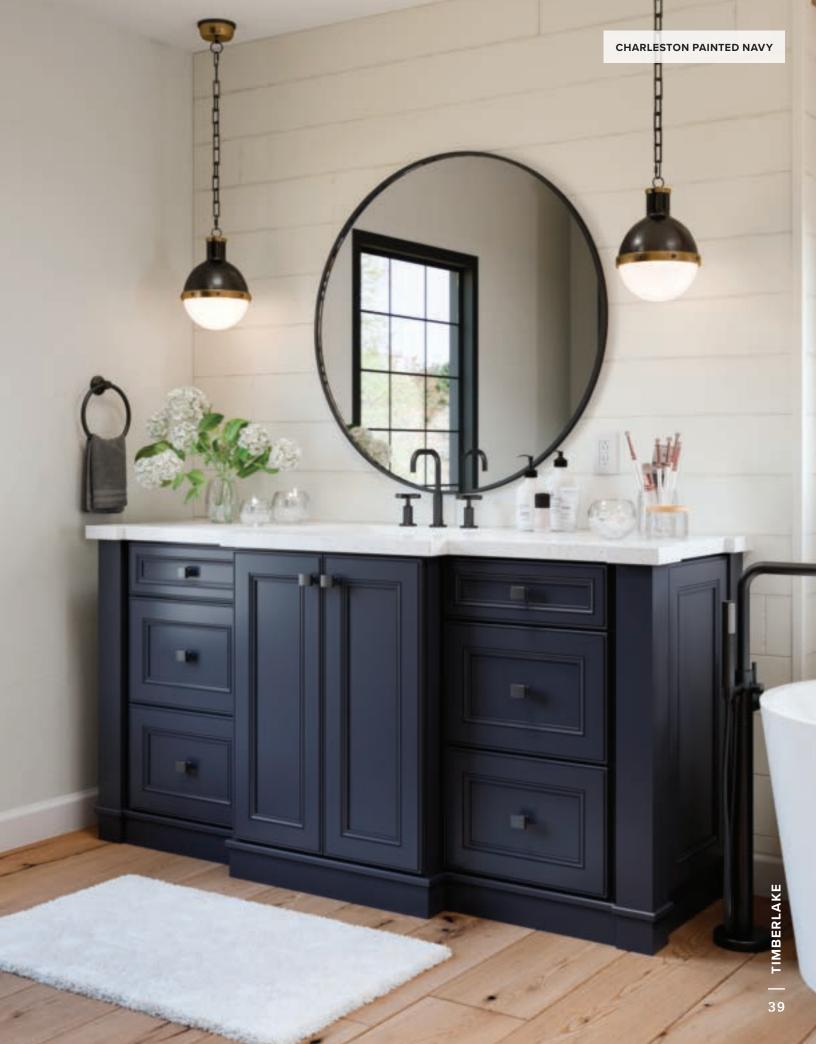

# Charleston

### PORTFOLIO SELECT SERIES

The grooved lines of Charleston's recessed panel offers a composed, yet easy-going design.

# **Features**

CONSTRUCTION

SPECIES

Mitered

Maple

Recessed panel

Painted

DOOR DETAILS

Cherry HARDWARE

Full overlay

----

DRAWER FRONT

Required

Slab