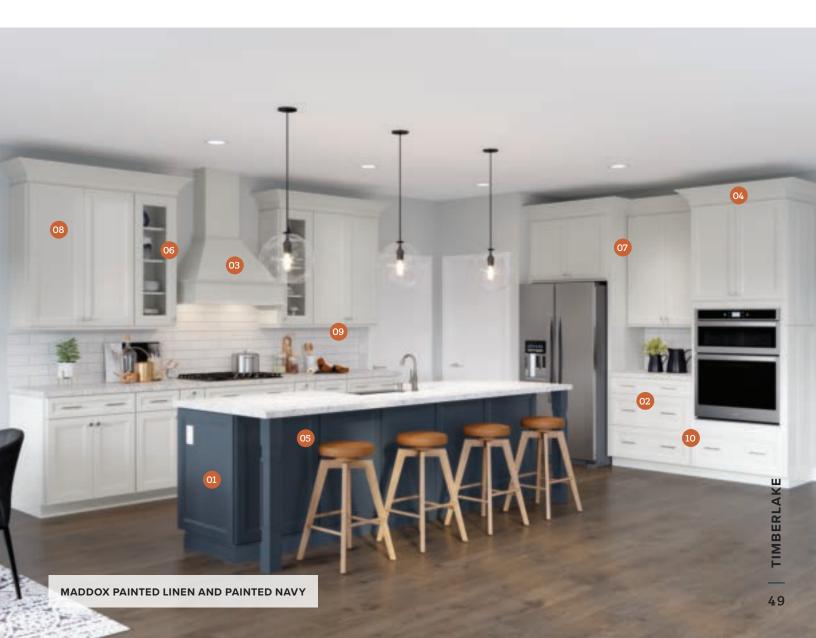

# Maddox

### PORTFOLIO SERIES

Elevating the Shaker style, Maddox offers mitered corners and beveled tiering.

# **Features**

CONSTRUCTION SPECIES

Mitered Maple
Recessed panel Painted

DOOR DETAILS HARDWARE
Full overlay Required

DRAWER FRONT

Slab