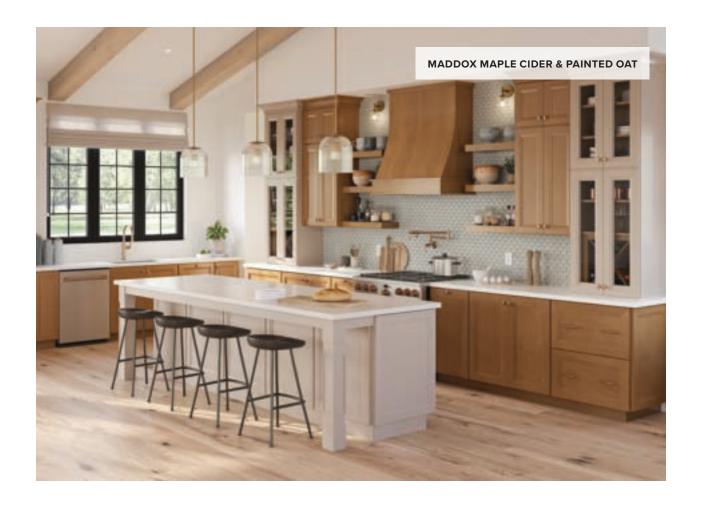

# Maddox

### PORTFOLIO SERIES

Elevating the Shaker style, Maddox offers mitered corners and beveled tiering.

# **Features**

CONSTRUCTION SPECIES

Mitered Maple
Recessed panel Painted

DOOR DETAILS HARDWARE
Full overlay Required

DRAWER FRONT

Slab