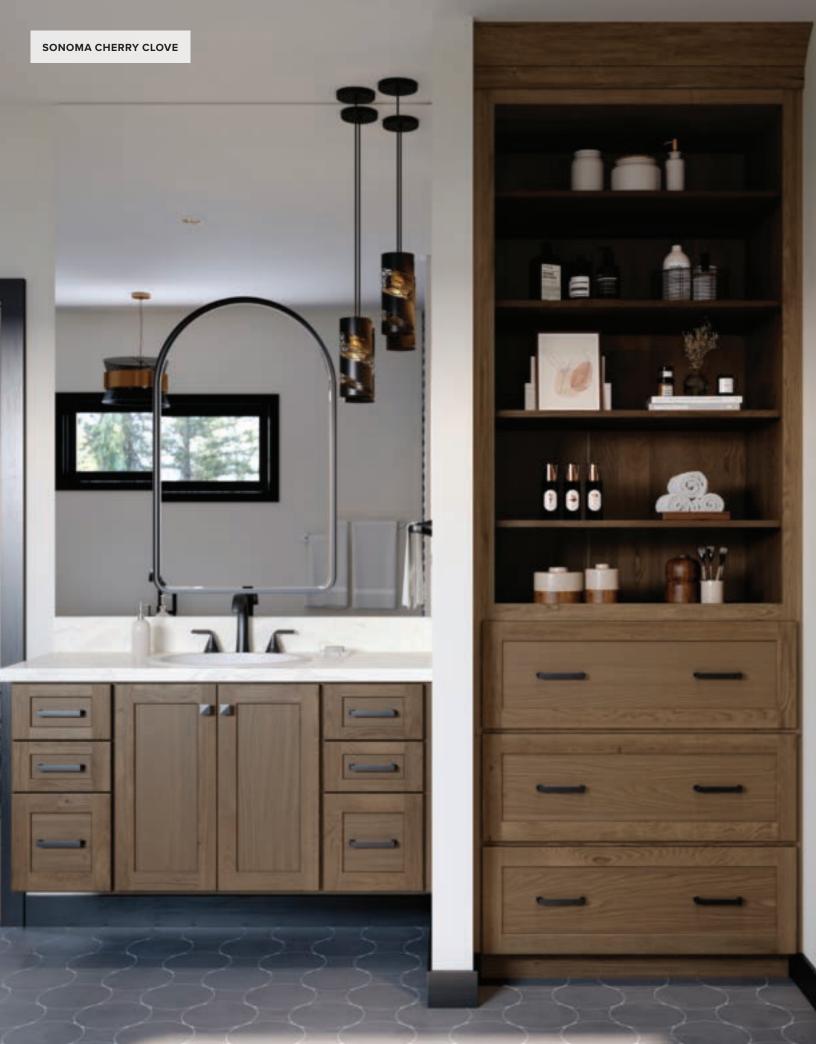

# Sonoma

# PORTFOLIO SERIES

The straight-line framing and open design of Sonoma makes it the very definition of Shaker design.

# **Features**

CONSTRUCTION SPECIES

Mortise and tenon Maple
Recessed panel Painted
Cherry
Duraform
Full overlay
HARDWARE

DRAWER FRONT
Required
Slab