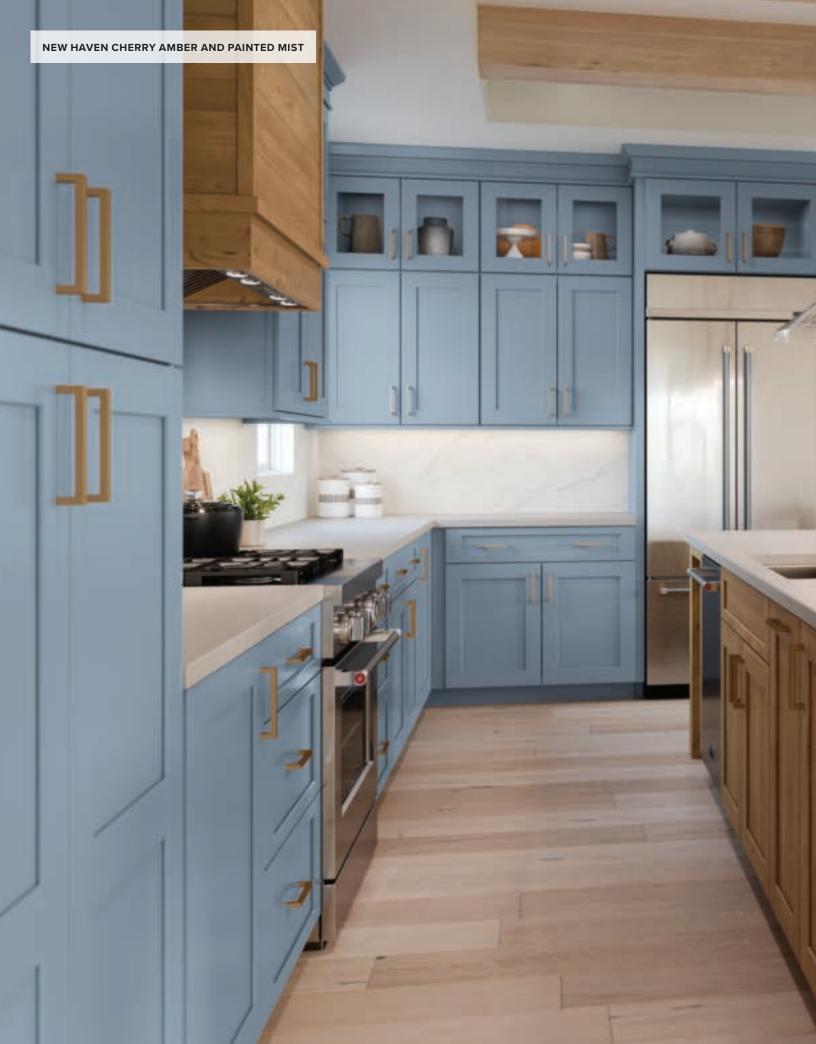

# New Haven

### PORTFOLIO SELECT SERIES

Bring a casual upscale ease to a space with wide, Mission-style framing. Perfect for minimalist feel and airy appeal.

# **Features**

CONSTRUCTION SPECIES

Mortise and tenon Maple
Recessed panel Painted
DOOR DETAILS

Full overlay HARDWARE

DRAWER FRONT Required

Slab