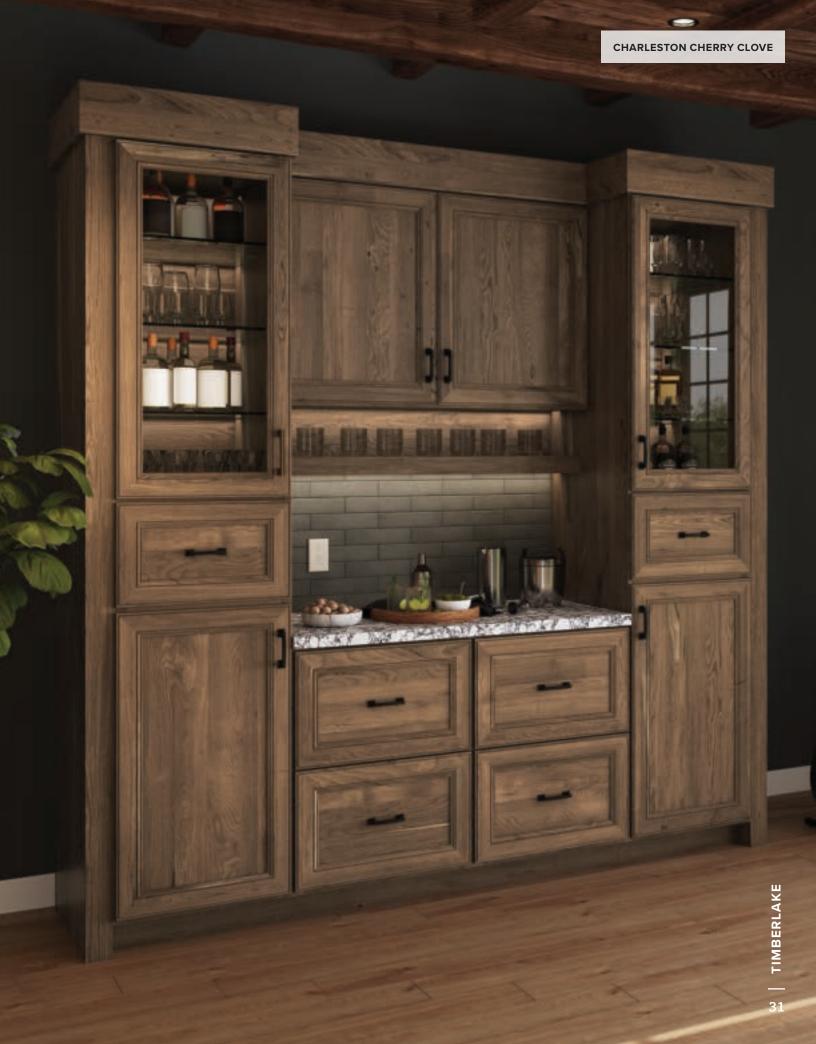

# Charleston

### PORTFOLIO SELECT SERIES

The grooved lines of Charleston's recessed panel offers a composed, yet easy-going design.

# **Features**

CONSTRUCTION

SPECIES

Mitered

Maple

Recessed panel

Painted

DOOR DETAILS

Cherry HARDWARE

Full overlay

----

DRAWER FRONT

Required

Slab