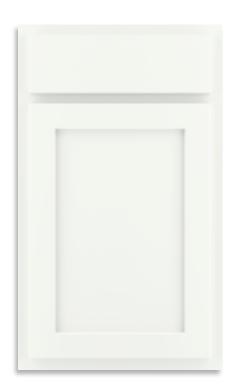

# **Barnett**

### PORTFOLIO SERIES

We combined clean Shaker lines and a fresh painted look for an adaptable design suited for any space.

# **Features**

CONSTRUCTION

SPECIES

Mortise and tenon Recessed panel Maple Painted

DOOR DETAILS

HARDWARE

Duraform

Standard overlay

.....

DRAWER FRONT

Recommended

Slab