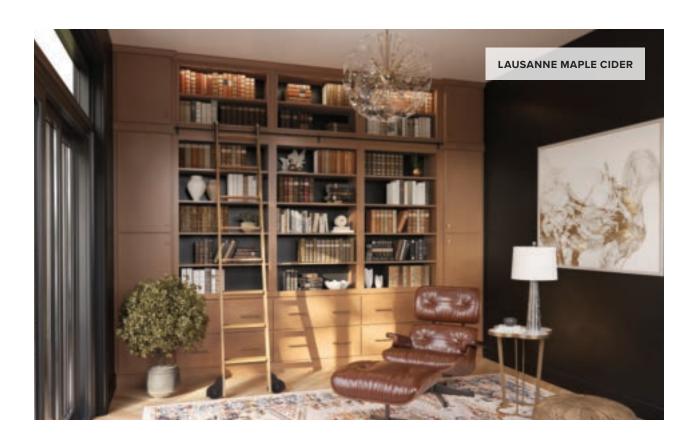

# Lausanne

### PORTFOLIO SERIES

Create a sleek look with refined allure with Lausanne's flat-panel design.

### **Features**

CONSTRUCTION SPECIES
Slab panel Maple
DOOR DETAILS
Full overlay
Cherry

DRAWER FRONT Required

Slab