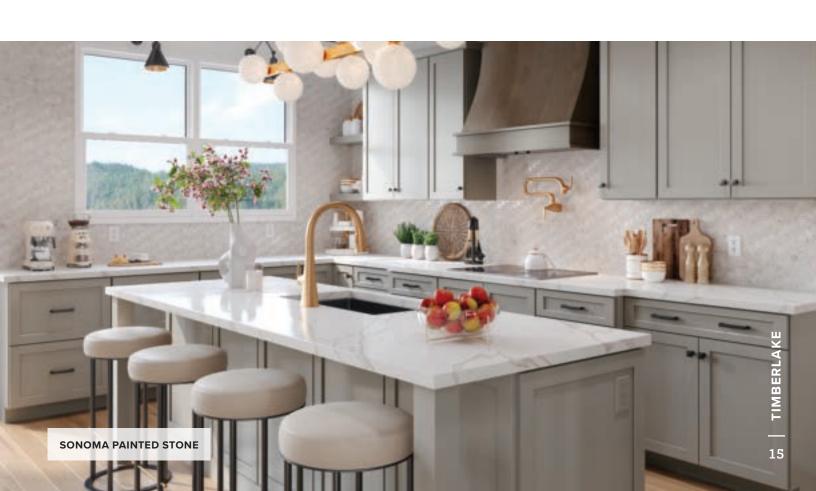

# Sonoma

# PORTFOLIO SERIES

The straight-line framing and open design of Sonoma makes it the very definition of Shaker design.

# **Features**

CONSTRUCTION SPECIES

Mortise and tenon Maple
Recessed panel Painted
Cherry
Duraform
Full overlay
HARDWARE

DRAWER FRONT
Required
Slab