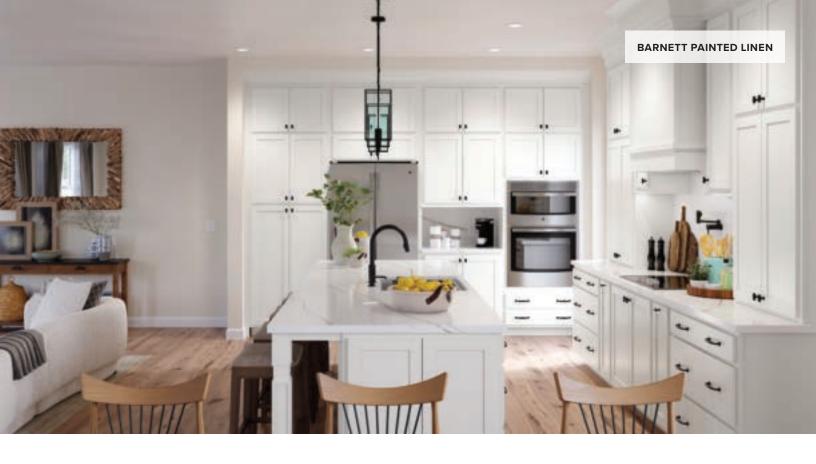

# **Barnett**

### PORTFOLIO SERIES

We combined clean Shaker lines and a fresh painted look for an adaptable design suited for any space.

# **Features**

CONSTRUCTION

SPECIES

Mortise and tenon Recessed panel Maple Painted

DOOR DETAILS

HARDWARE

Duraform

Standard overlay

.....

DRAWER FRONT

Recommended

Slab