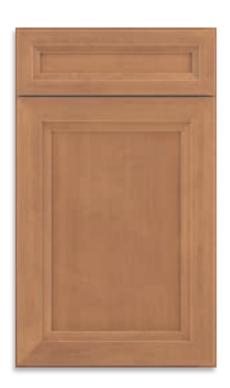

# Maddox

### PORTFOLIO SERIES

Elevating the Shaker style, Maddox offers mitered corners and beveled tiering.

# **Features**

CONSTRUCTION SPECIES

Mitered Maple
Recessed panel Painted

DOOR DETAILS HARDWARE
Full overlay Required

DRAWER FRONT

Slab