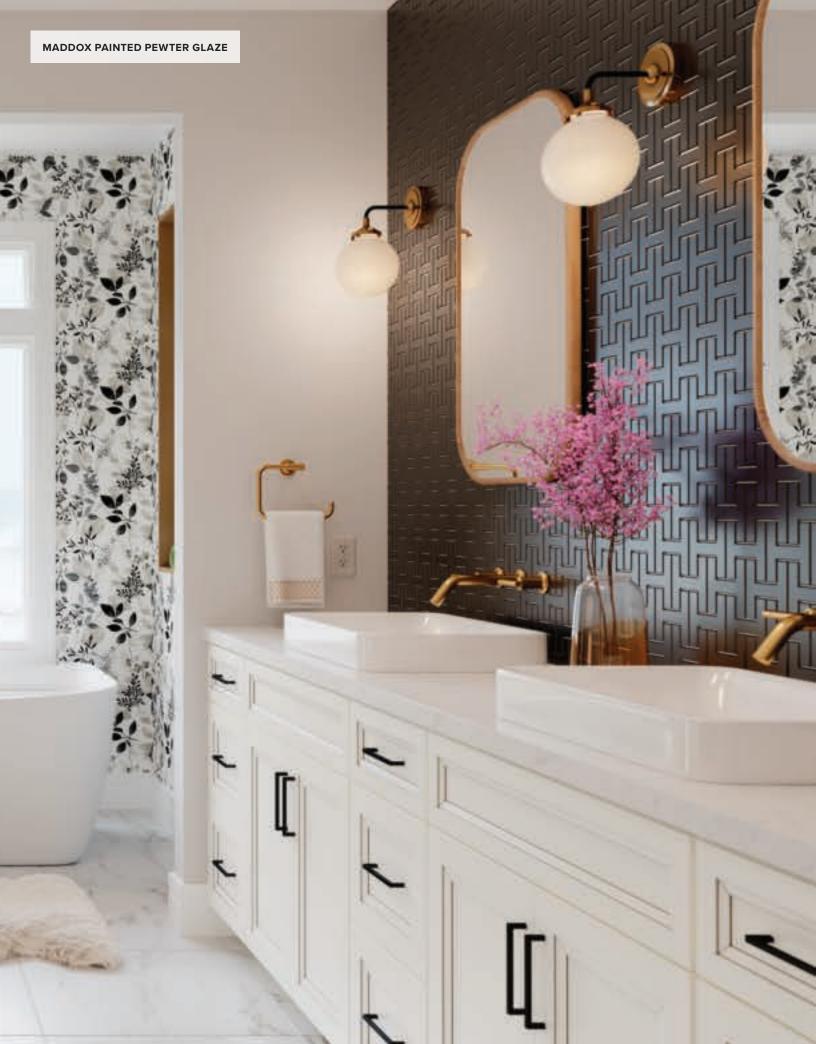

# Maddox

### PORTFOLIO SERIES

Elevating the Shaker style, Maddox offers mitered corners and beveled tiering.

# **Features**

CONSTRUCTION SPECIES

Mitered Maple
Recessed panel Painted

DOOR DETAILS HARDWARE
Full overlay Required

DRAWER FRONT

Slab