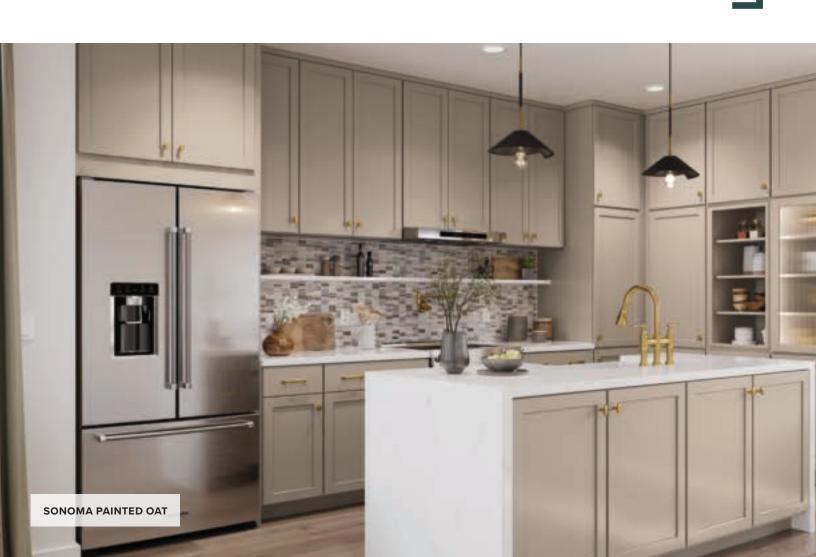

# Introducing Painted Oat

Add a sense of calm and balance with our new Painted Oat finish. This creamy taupe neutral works effortlessly in any room, from kitchens to bathrooms and beyond. With its subtle elegance, Painted Oat enhances a wide range of design styles, bringing warmth and sophistication to both modern and traditional spaces.

**SONOMA PAINTED OAT** 

### TREND WATCH: SOFT NEUTRALS

Soft neutrals are more than just a trend—they're becoming a staple in modern interiors. These light, creamy tones bring a sense of peace and elegance to any space, effortlessly fitting into both contemporary and traditional designs. Painted Oat ensures you're staying ahead of the curve, meeting the growing demand for timeless, sophisticated options that are actively sought after.