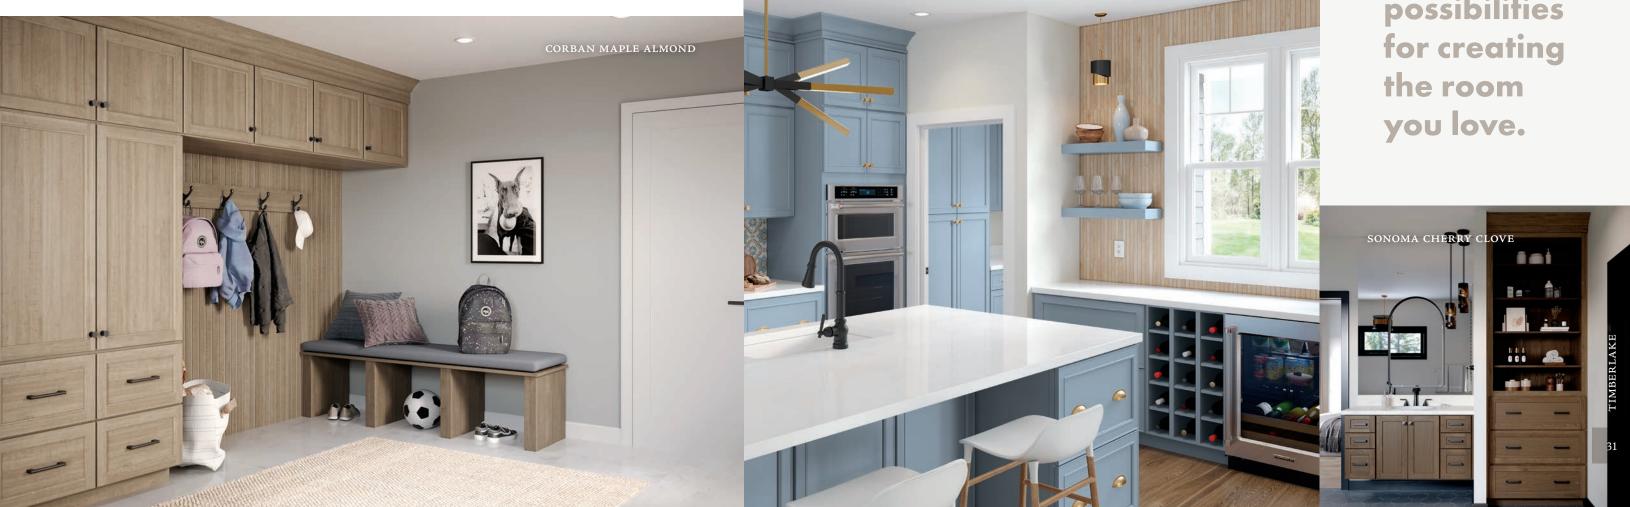

## 24 CLASSIC STYLES

Sierra Vista Windsor Beckley Canton

**30** BEYOND THE KITCHEN

Other Spaces Finishing Touches

## PORTFOLIO SERIES

Corban is defined by its attractive lines with a dash of eye-catching detail. The slim-profile beading that borders the interior of the Shaker-style doors makes for subtle beauty. It's a perfect starting point that inspires an array of personalized looks.