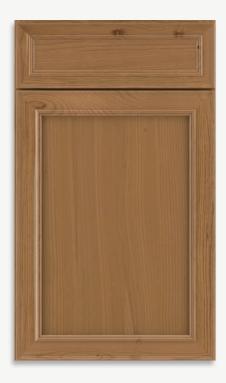

# Kinsdale

## PORTFOLIO SERIES

The pairing of rhythmic lines and the elegant grace of a detailed frame makes Kinsdale the picture of luxury. Precise woodworking and thoughtful design set the refined tone that adapts to your creative vision.

## Features

CONSTRUCTION Mitered

Recessed panel

DOOR DETAILS Full overlay

Duraform HARDWARE Required

SPECIES

Maple Painted

Cherry

DRAWER FRONT Five-piece

Be inspired! Take a virtual tour of a Kinsdale kitchen.