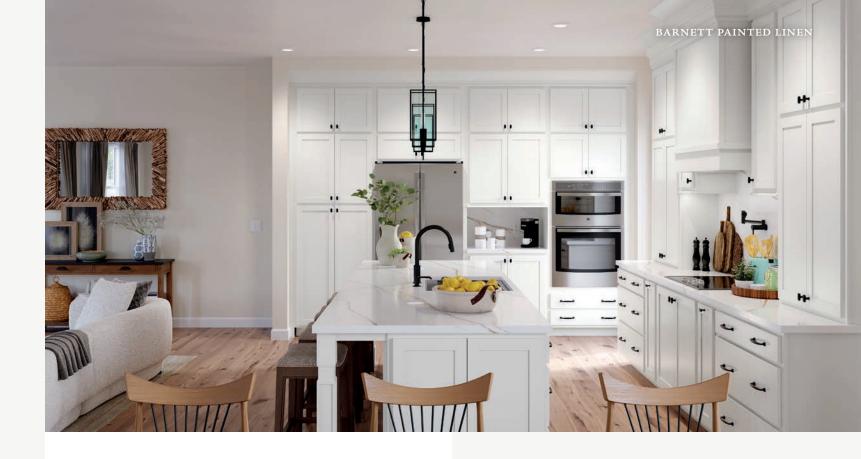

# Barnett

## PORTFOLIO SERIES

Barnett captures the rich combination of clean Shaker lines warmed by today's fresh painted look. A master of adaptability, Barnett creates a stately grace in a formal room or the casual welcome of a modern farmhouse retreat.

# Features

CONSTRUCTION Mortise and tenon Recessed panel

SPECIES Maple Painted

DOOR DETAILS

Standard overlay

DRAWER FRONT Slab

Duraform

HARDWARE