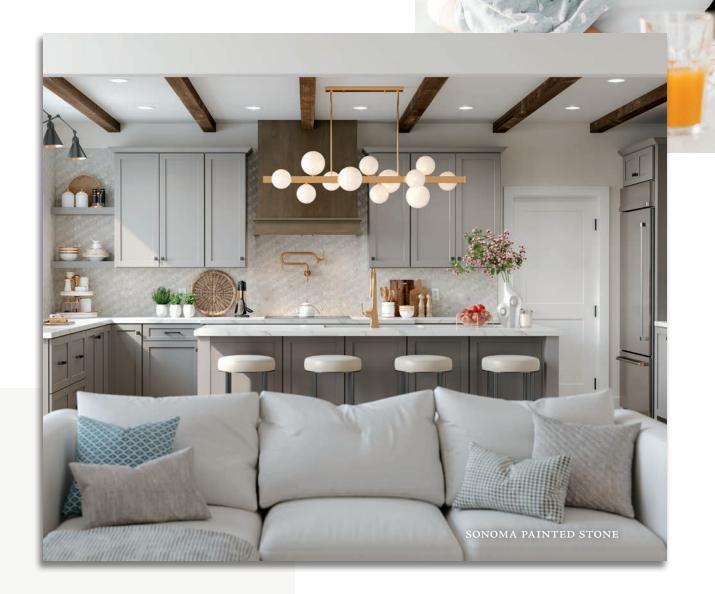

lt-ins aren't just storage—they're game-changers! Customized to fit your spaces perfectly, they declutter while adding serious style points. They blend seamlessly with any decor, making the most of every inch and giving your space that extra wow factor. Whether it's about crafting cozy spaces or showcasing personal treasures, built-ins are the key ingredient to giving homes that warm, welcoming feeling.

# Modern

# Crisp, clean, and chic.

Stunning in its sleek lines, modern cabinetry puts sophistication first. Subdued minimalism can set a tailored metropolitan aesthetic or take on a pristine Eurostyle influence. The simplicity of Shaker-style doors can bring an inviting warmth, even easing toward a fresh modern farmhouse look with details like more rustic hardware and a farmhouse sink.



**BOLD PAINT TRENDS** Painted cabinetry in whites and greys is a fresh, airy choice. The punch of a second color—like navy—is a bold trend. NATURAL WOOD TONES Natural wood is often a key element, either as the lead or an accent. CONTINUING CLEAN LINES The uncluttered modern look extends to every element of the cabinetry. A flat-front drawer, called a slab drawer, pairs with modern style.



Streamlined and uncomplicated, modern design uses limited embellishments. It celebrates open space, angles, and has a strong architectural energy.

# Less is More

# New Haven

## PORTFOLIO SELECT SERIES

With its wide Mission-style framing, New Haven's profile brings a casual upscale ease to a space. It's a handsome backdrop for a metropolitan minimalist vibe. Or use the clean lines to create a spaci