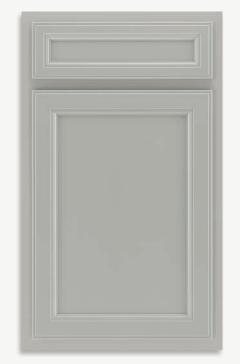

# Downing

## PORTFOLIO SERIES

Downing blends the look of a painted finish with the distinctive layered tiers of woodworking and sharp mitered corners. With its multi-dimensional construction and detailing, Downing has broad appeal that evolves with each unique design.

SPECIES

Duraform

HARDWARE

Recommended

# Features

**CONSTRUCTION** Mitered Recessed panel

**DOOR DETAILS** Standard overlay

**DRAWER FRONT** Five-piece