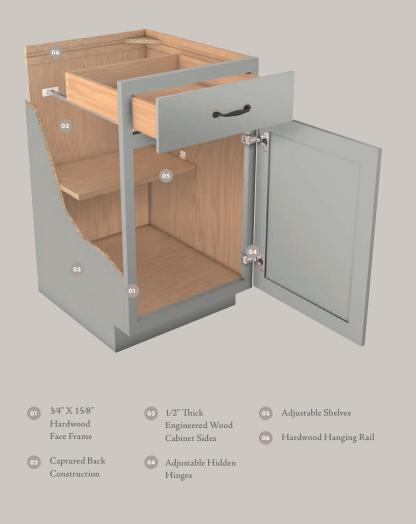

# Cabinet Standard Features

These features are found on all series.

# An Inside Look

Quality comes standard on all Timberlake cabinetry. Our three series allow you to choose the perfect combination of features and options for your needs and budget. You can see the features common to every series in the diagram to the left. And rest assured that our warranty covers all cabinets and accessories against defects in materials and workmanship.