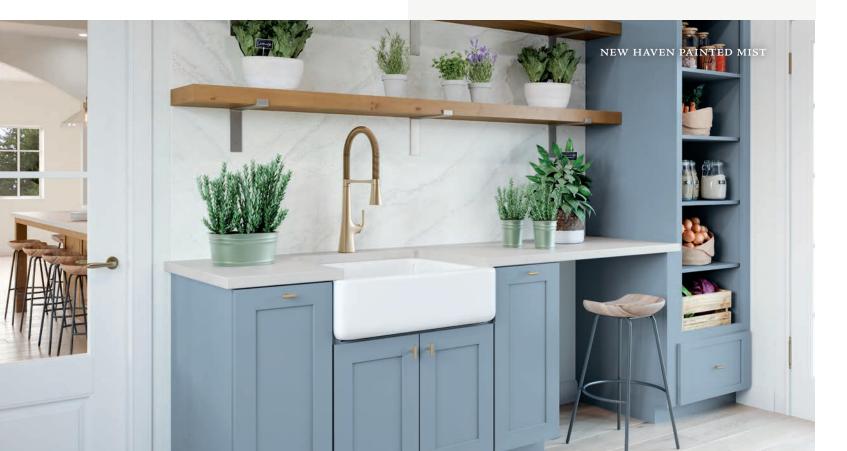

# New Haven

## PORTFOLIO SELECT SERIES

With its wide Mission-style framing, New Haven's profile brings a casual upscale ease to a space. It's a handsome backdrop for a metropolitan minimalist vibe. Or use the clean lines to create a spacious and airy appeal.

> SPECIES Maple

> Painted Cherry

Duraform

HARDWARE

Required

## Features

CONSTRUCTION Mortise and tenon Recessed panel

DOOR DETAILS Full overlay

DRAWER FRONT

Slab Five-piece

> Be inspired! Take a virtual tour of a New Haven kitchen.