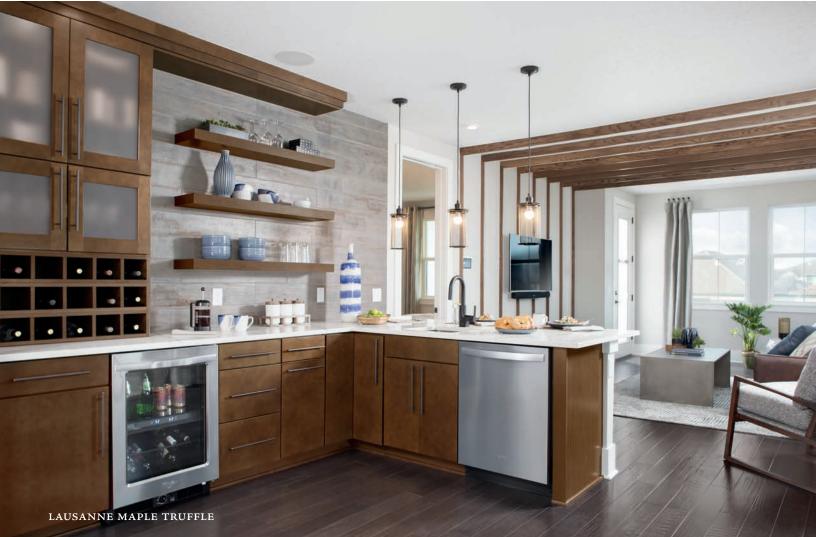

# Lausanne

## PORTFOLIO SERIES

Lausanne is Euro-style at its minimalist finest. The flat-panel design creates a singularly sleek look. The feel can be vital and dramatic or a simply refined allure. The choice of hardware, accessories, and décor set the mood.

## Features

| DRAWER FRONT | HARDWARE |
|--------------|----------|
| Full overlay | Duraform |
| DOOR DETAILS | Cherry   |
| T            | Painted  |
| Slab panel   | Maple    |
| CONSTRUCTION | SPECIES  |
|              |          |