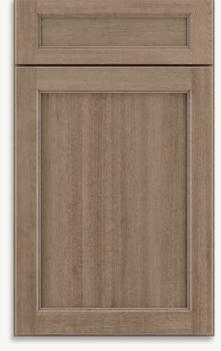

# Kinsdale

## PORTFOLIO SERIES

The pairing of rhythmic lines and the elegant grace of a detailed frame makes Kinsdale the picture of luxury. Precise woodworking and thoughtful design set the refined tone that adapts to your creative vision.

## Features

CONSTRUCTION Mitered

Recessed panel

DOOR DETAILS Full overlay

Duraform HARDWARE Required

SPECIES

Maple Painted

Cherry

DRAWER FRONT Five-piece

Be inspired! Take a virtual tour of a Kinsdale kitchen.