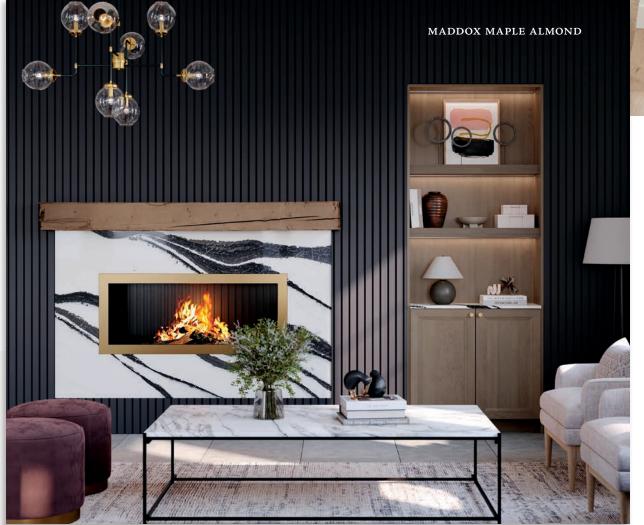

# Maddox

## PORTFOLIO SERIES

An inspired twist on Shaker style, Maddox elevates classic simplicity with an updated profile. Mitered corners and beveled tiering frame the recessed panel. The layered silhouette aesthetic sets the stage for transitional designs.

## Features

CONSTRUCTION Mitered Recessed panel

SPECIES Maple Painted

DOOR DETAILS Full overlay

HARDWARE Required

DRAWER FRONT

Slab Five-piece

Be inspired! Take a virtual tour of a Maddox kitchen.