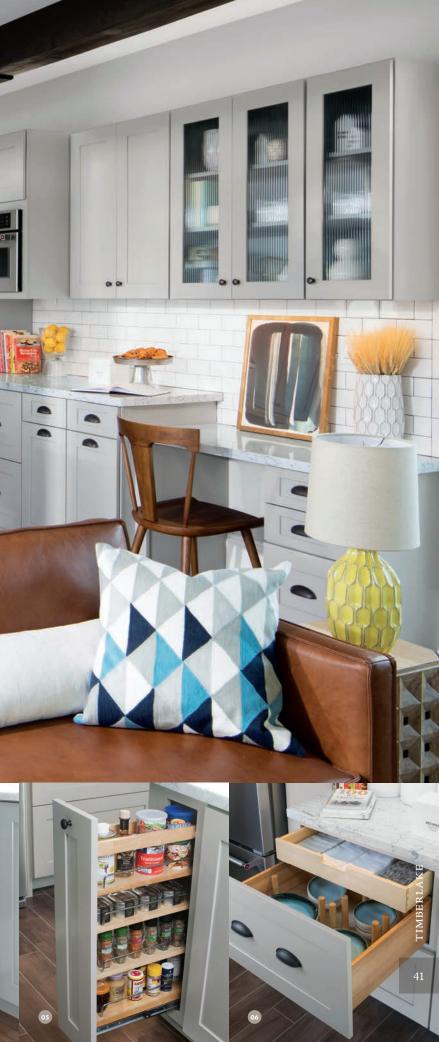

# Smart additions make a kitchen work harder, so you don't have to.

Functional additions help you gain more work and storage space and reduce counter and drawer clutter. Everything you need is organized and close at hand.

# Kitchen Essentials

01 DEEP ROLL OUT TRAYS 05 BASE PANTRY PULL OUT

No more searching around in the back of the cabinet.

Smart storage for bakeware and trays.

The secret ingredient

**SPICE ORGANIZER** 

in cooking convenience.

04 PULL OUT WASTEBASKET The easy way to keep trash out of sight.

02 ROLL OUT TRAY DIVIDER

Adjustable shelves accommodate all your cooking must-haves.

# DRAWER WITH PEG DISH ORGANIZER AND SCALLOPED SLIDE-OUT SHELF

Includes adjustable pegs to handle different dish sizes.