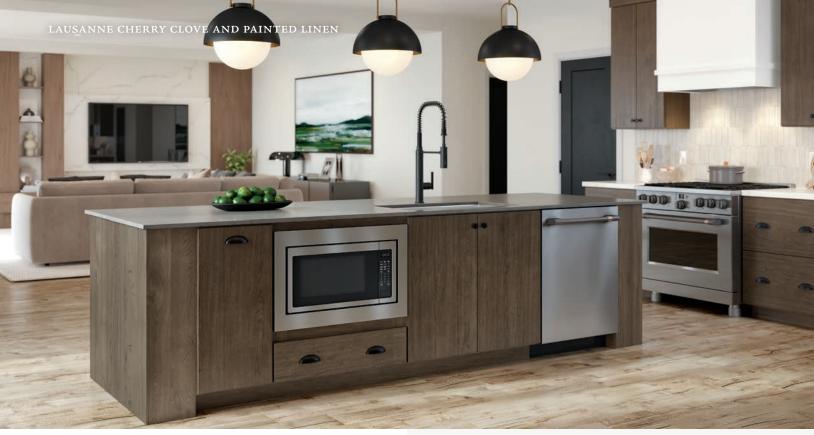

# Lausanne

## PORTFOLIO SERIES

Lausanne is Euro-style at its minimalist finest. The flat-panel design creates a singularly sleek look. The feel can be vital and dramatic or a simply refined allure. The choice of hardware, accessories, and décor set the mood.

## Features

| DRAWER FRONT | HARDWARE |
|--------------|----------|
| Full overlay | Duraform |
| DOOR DETAILS | Cherry   |
| T            | Painted  |
| Slab panel   | Maple    |
| CONSTRUCTION | SPECIES  |
|              |          |