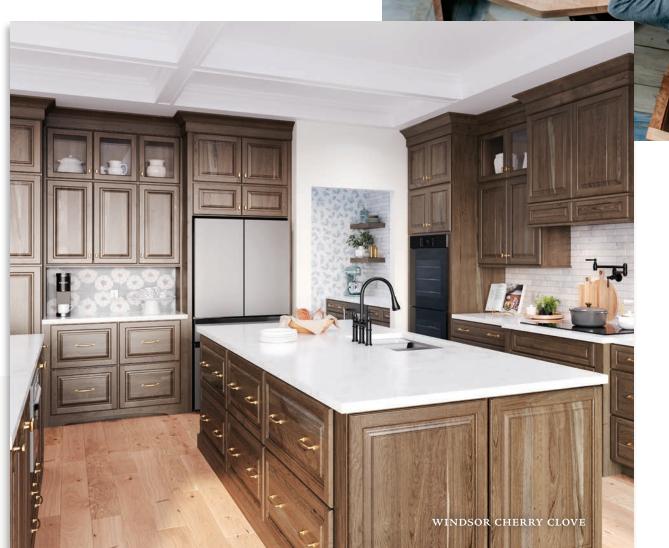

# The charm of Clove.

# Cozy. Rustic. Charming.

Step into a realm where timeless elegance meets modern allure with our newest revelation: Cherry Clove. Like a whispered promise of sophistication, this neutral-tone wood stain beckons you to embark on a journey of design transformation. With each grain, it breathes life into any space, infusing it with a captivating blend of richness and subtlety.

SONOMA CHERRY CLOVE

NEW FINISH