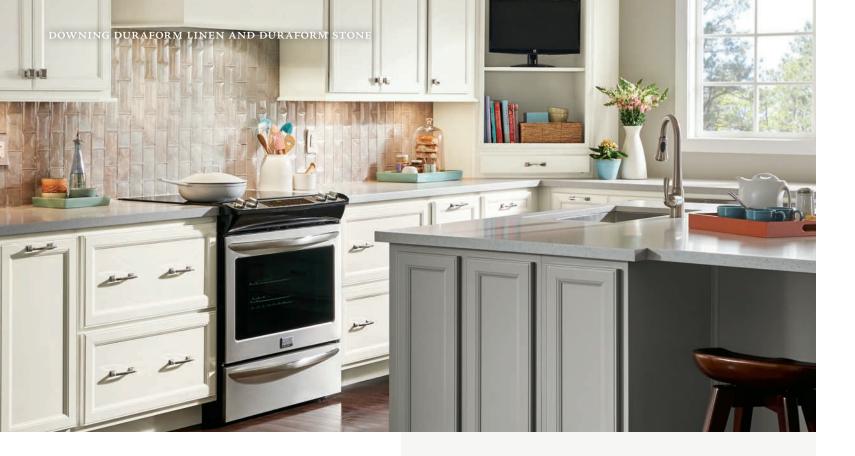

# Downing

## PORTFOLIO SERIES

Downing blends the look of a painted finish with the distinctive layered tiers of woodworking and sharp mitered corners. With its multi-dimensional construction and detailing, Downing has broad appeal that evolves with each unique design.

SPECIES

Duraform

HARDWARE

Recommended

# Features

**CONSTRUCTION** Mitered Recessed panel

**DOOR DETAILS** Standard overlay

**DRAWER FRONT** Five-piece