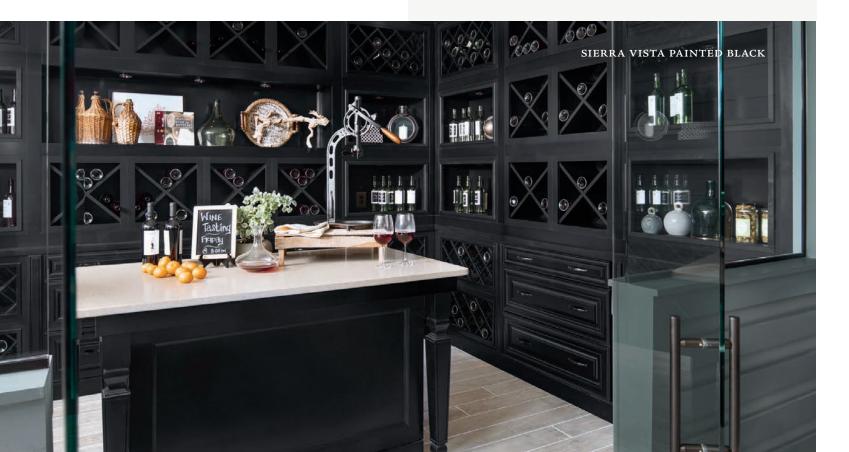

# Sierra Vista

## PORTFOLIO SELECT SERIES

The intricate architecture and furniture details of Sierra Vista are the epitome of classic style. Multiple levels of woodworking are edged by beveled corners. It creates a picture-frame effect for the striking raised center panel. It's a luxurious look that elevates a room to high style.

## Features

**CONSTRUCTION** Mitered Raised panel

DOOR DETAILS

**SPECIES** Maple Painted Cherry

HARDWARE

Required

Full overlay

**drawer front** Five-piece