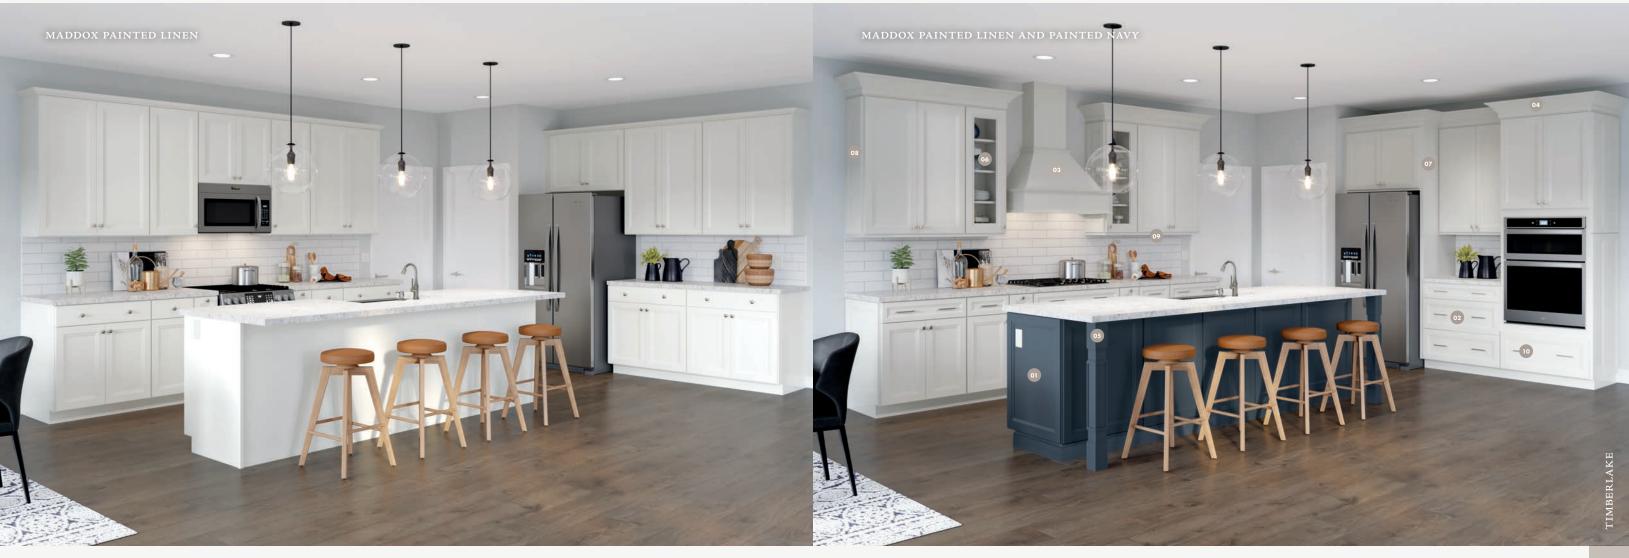

# Maddox

## PORTFOLIO SERIES

An inspired twist on Shaker style, Maddox elevates classic simplicity with an updated profile. Mitered corners and beveled tiering frame the recessed panel. The layered silhouette aesthetic sets the stage for transitional designs.

## Features

CONSTRUCTION Mitered Recessed panel

SPECIES Maple Painted

DOOR DETAILS Full overlay

HARDWARE Required

DRAWER FRONT

Slab Five-piece

Be inspired! Take a virtual tour of a Maddox kitchen.