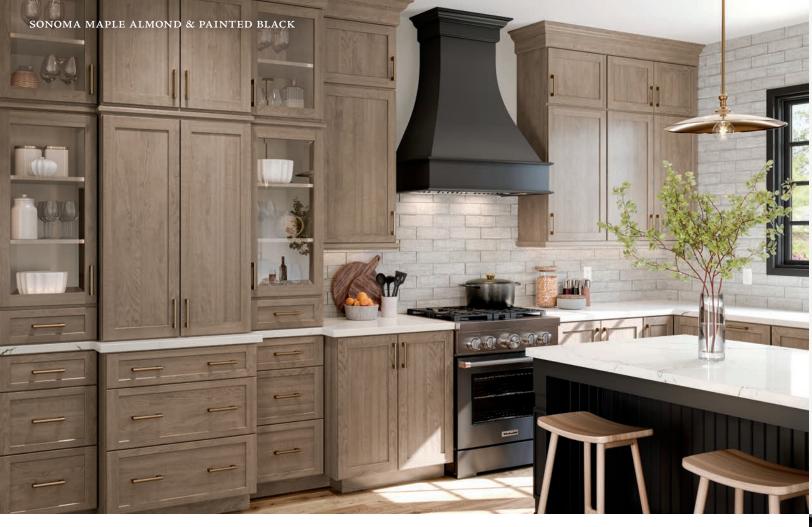

eless elegance meets modern allure with our newest revelation: Cherry Clove. Like a whispered promise of sophistication, this neutral-tone wood stain beckons you to embark on a journey of design transformation. With each grain, it breathes life into any space, infusing it with a captivating blend of richness and subtlety.



SONOMA CHERRY CLOVE



NEW FINISH



# Trend Watch

## WOOD GRAIN

Wood grain in cabinetry brings a cozy, rustic vibe that never goes out of style. It's like bringing a piece of nature right into your spaces, with each grain telling its own little story. Whether you're into sleek modern looks or prefer something more traditional, wood grain fits right in, adding warmth and character to any room. It's that touch of nature that makes your spaces feel cozy and inviting.



# The magic of Almond.

# A warm embrace for your space.

Imagine entering a room that feels like a warm hug, where every corner whispers comfort and style. That's the magic of Maple Almond! With its inviting warmth and subtle sophistication, this natural stain transforms your spaces into sanctuaries of tranquility and charm. Whether your space is sleek and modern or filled with eclectic charm, Maple Almond effortlessly blends in, adding depth and character to every nook and cranny.









# Built-in bliss.

# Where functionality meets fabulous.

Home built-ins aren't just storage—they're game-changers! Customized to fit your spaces perfectly, they declutter while adding serious style points. They blend seamlessly with any decor, making the most of every inch and giving your space that