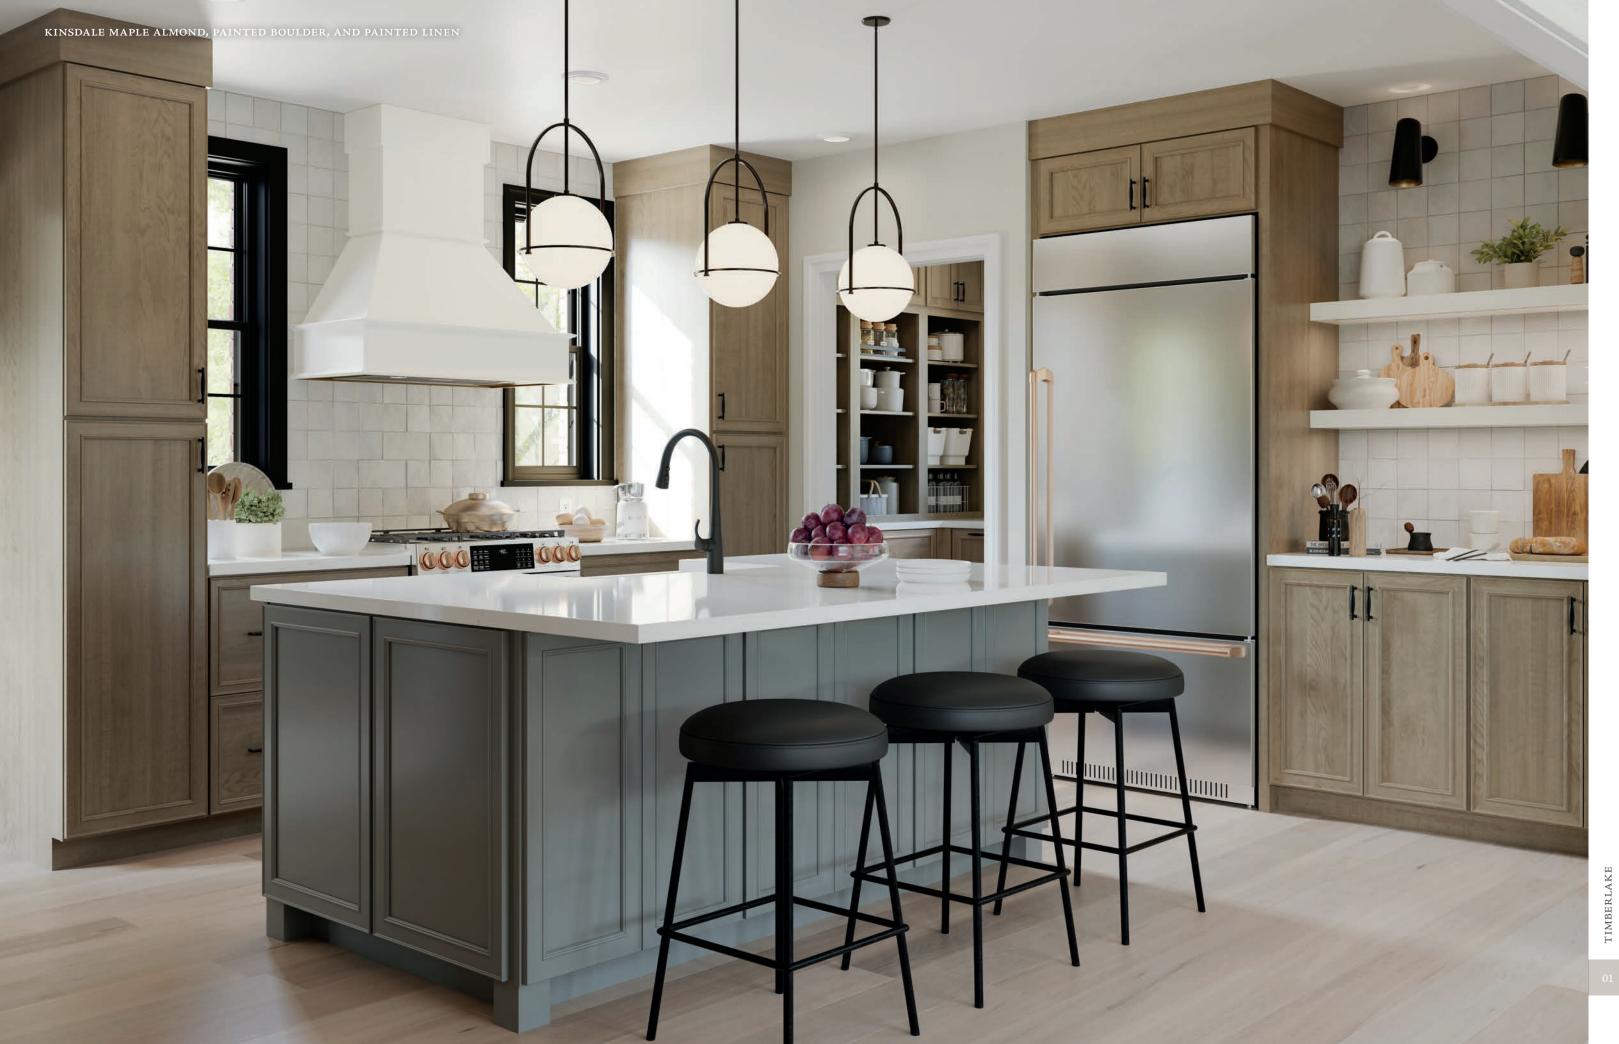

# The magic of Almond.

# A warm embrace for your space.

Imagine entering a room that feels like a warm hug, where every corner whispers comfort and style. That's the magic of Maple Almond! With its inviting warmth and subtle sophistication, this natural stain transforms your spaces into sanctuaries of tranquility and charm. Whether your space is sleek and modern or filled with eclectic charm, Maple Almond effortlessly blends in, adding depth and character to every nook and cranny.