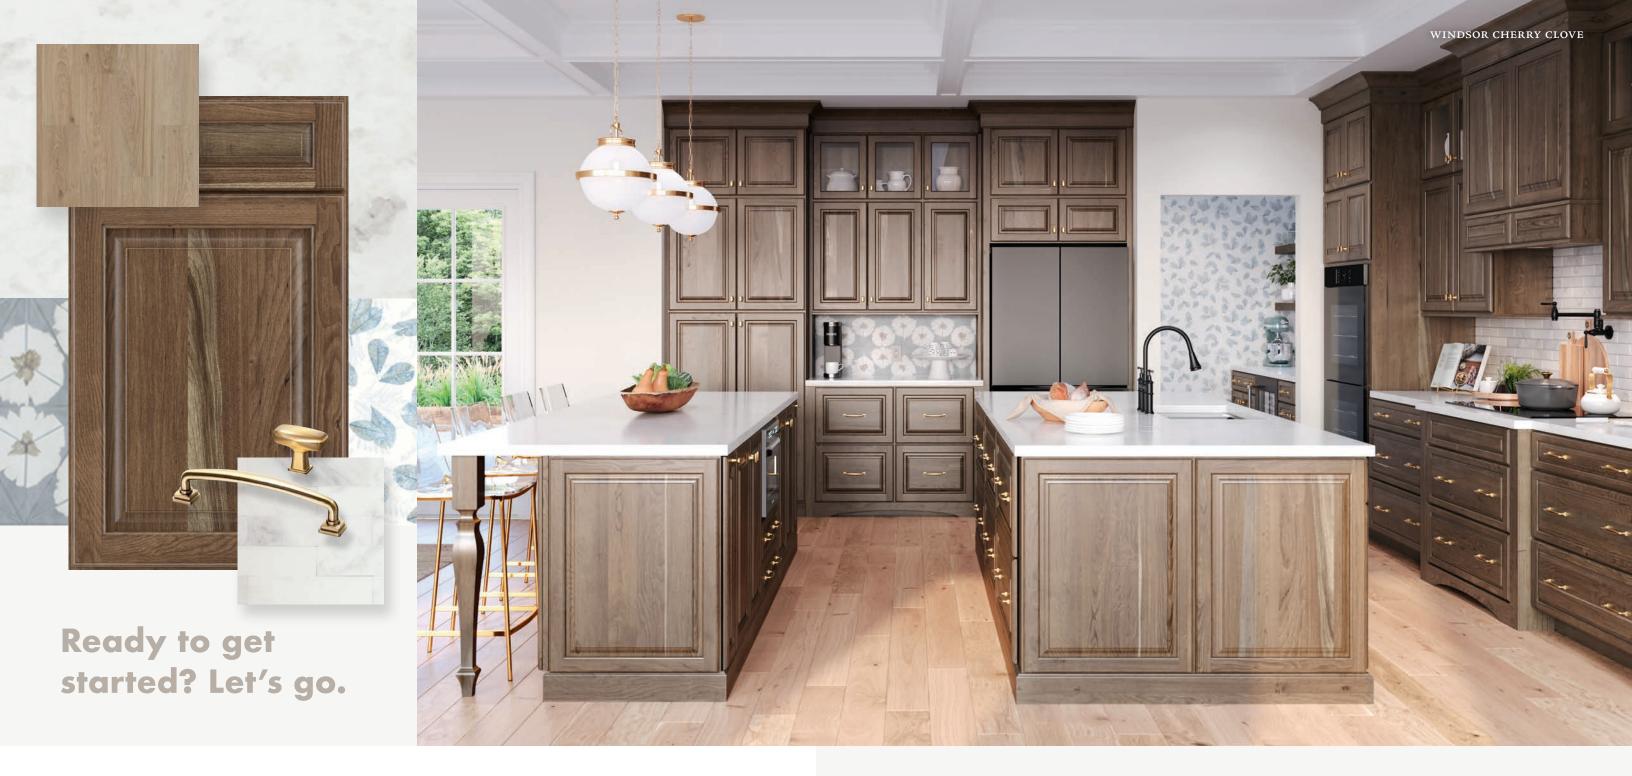

# The charm of Clove.

# Cozy. Rustic. Charming.

Step into a realm where timeless elegance meets modern allure with our newest revelation: Cherry Clove. Like a whispered promise of sophistication, this neutral-tone wood stain beckons you to embark on a journey of design transformation. With each grain, it breathes life into any space, infusing it with a captivating blend of richness and subtlety.

# Windsor

## PORTFOLIO SELECT SERIES

Windsor is a dignified statement of style, both polished and warmly welcoming. The intricately crafted, multi-tiered silhouette features beveling and finely detailed woodworking. It creates a play of light and shadow that adds depth and dimension.

# Features

**CONSTRUCTION** Mortise and tenon Raised panel

**DOOR DETAILS** Full overlay

HARDWARE

Required

SPECIES

Maple

Painted Cherry

**DRAWER FRONT** Decorative Five-piece

TIMBERLAKE

Laminated door

Required