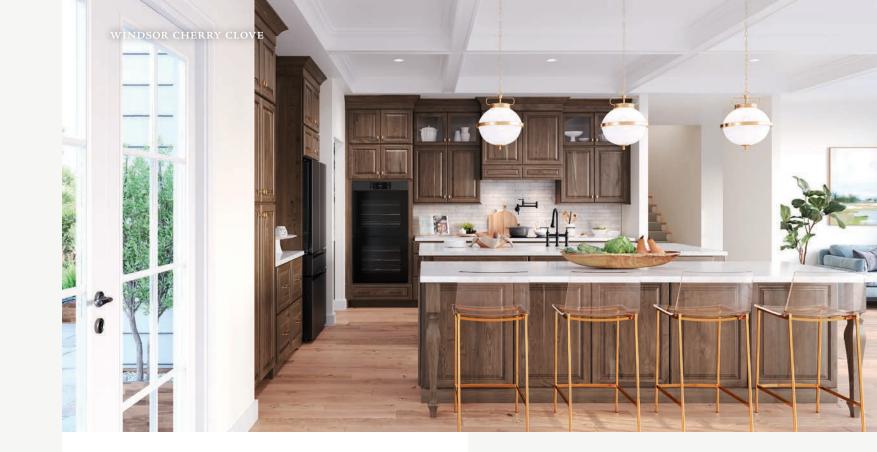

# The charm of Clove.

# Cozy. Rustic. Charming.

Step into a realm where timeless elegance meets modern allure with our newest revelation: Cherry Clove. Like a whispered promise of sophistication, this neutral-tone wood stain beckons you to embark on a journey of design transformation. With each grain, it breathes life into any space, infusing it with a captivating blend of richness and subtlety.

SONOMA CHERRY CLOVE

NEW FINISH