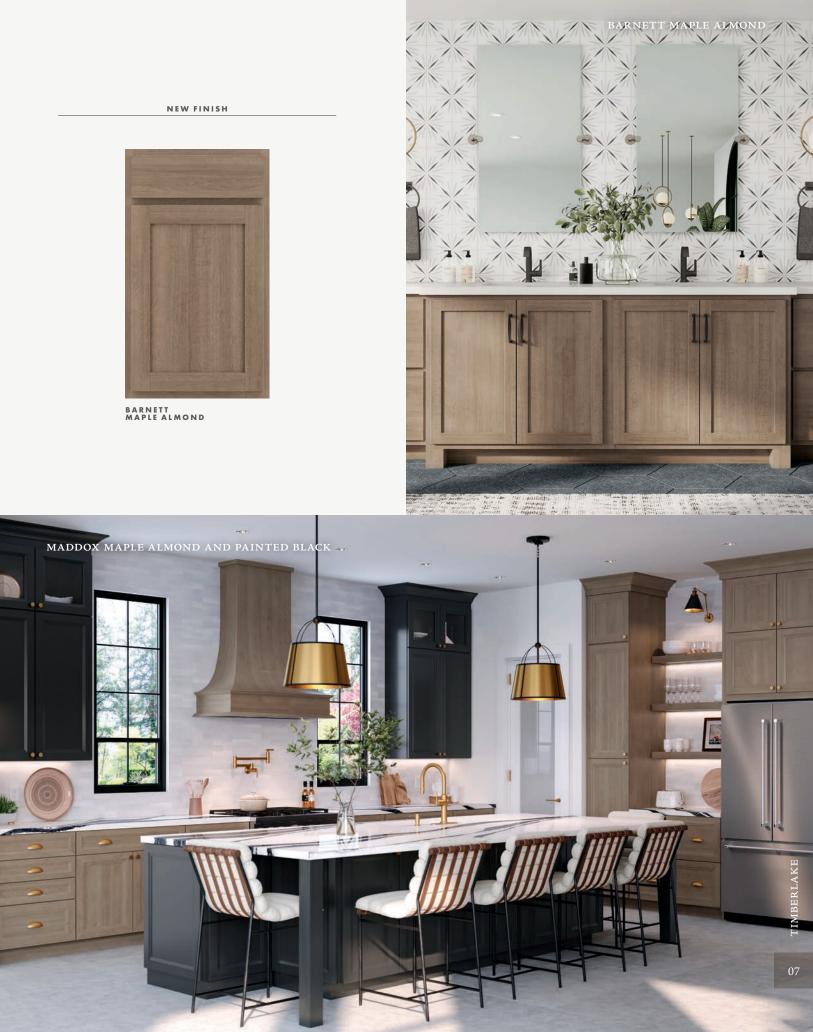

# Barnett

## PORTFOLIO SERIES

Barnett captures the rich combination of clean Shaker lines warmed by today's fresh painted look. A master of adaptability, Barnett creates a stately grace in a formal room or the casual welcome of a modern farmhouse retreat.

# Maddox

## PORTFOLIO SERIES

An inspired twist on Shaker style, Maddox elevates classic simplicity with an updated profile. Mitered corners and beveled tiering frame the recessed panel. The layered silhouette aesthetic sets the stage for transitional designs.