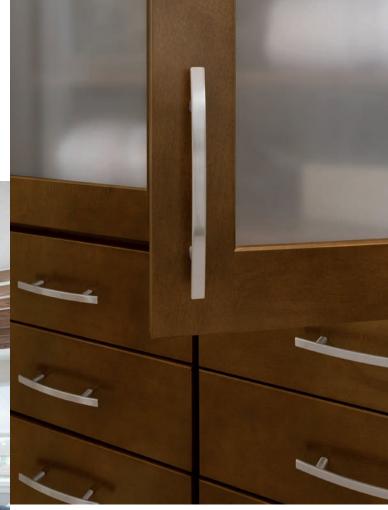

# Possibilities at Your Fingertips

ADD THE FINISHING TOUCHES THAT ARE ALL YOU A shape, a contour, a sheen. Handles, pulls, and knobs are the little things that say so much about design. Complement a look, or add a spark of surprise.

### 10 HARDWARE MAGIC

Like jewelry for your cabinets, the choice of hardware can take a design in many directions.