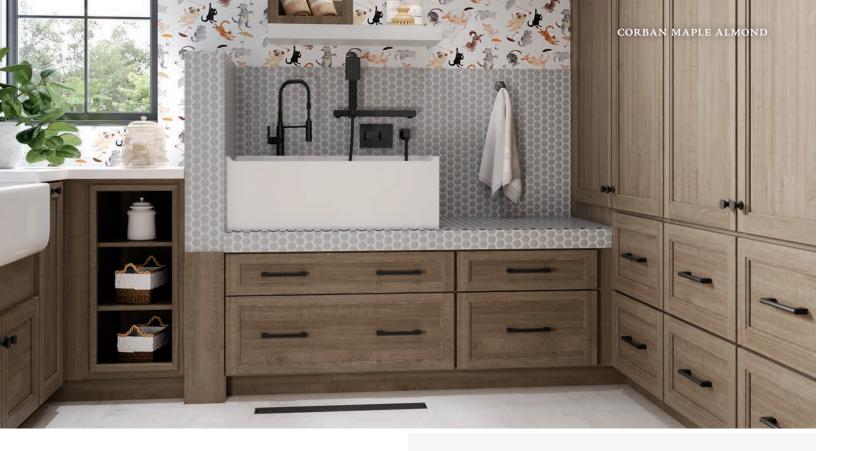

# Kinsdale

## PORTFOLIO SERIES

The pairing of rhythmic lines and the elegant grace of a detailed frame makes Kinsdale the picture of luxury. Precise woodworking and thoughtful design set the refined tone that adapts to your creative vision.

## Features

CONSTRUCTION Mitered

Recessed panel

DOOR DETAILS Full overlay

Duraform HARDWARE Required

SPECIES

Maple Painted

Cherry

DRAWER FRONT Five-piece

Be inspired! Take a virtual tour of a Kinsdale kitchen.

## PORTFOLIO SERIES

Corban is defined by its attractive lines with a dash of eye-catching detail. The slim-profile beading that borders the interior of the Shaker-style doors makes for subtle beauty. It's a perfect starting point that inspires an array of personalized looks.

## Features

CONSTRUCTION Mortise and tenon Recessed panel

Maple

DOOR DETAILS Full overlay

HARDWARE Required

DRAWER FRONT Slab Five-piece

# SPECIES Painted