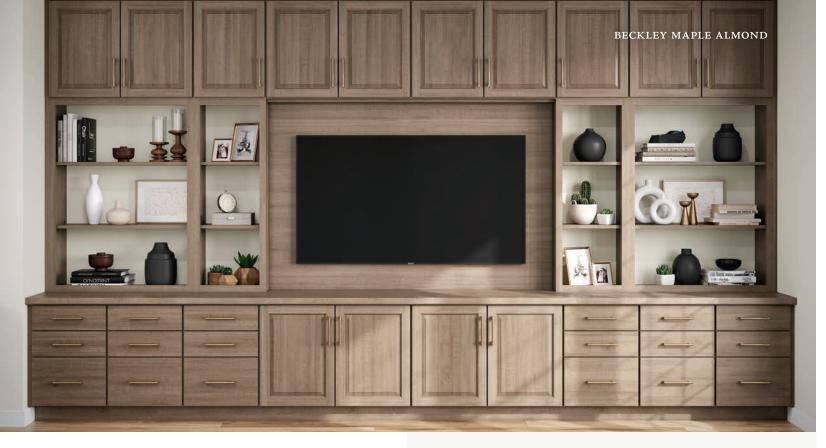

# Beckley

## PORTFOLIO SERIES

The artful pairing of a multi-tiered door with the minimalism of a slab drawer front creates a versatile look that sets Beckley apart. The crisp angles of the raised-panel door are accented by a woodworked trim bordering the understated framing.

### CONSTRUCTION

Mortise and tenon Raised panel

SPECIES Maple Painted Thermofoil

HARDWARE

Required

DOOR DETAILS Full overlay

DRAWER FRONT Slab

Be inspired! Take a virtual tour of a Beckley kitchen.