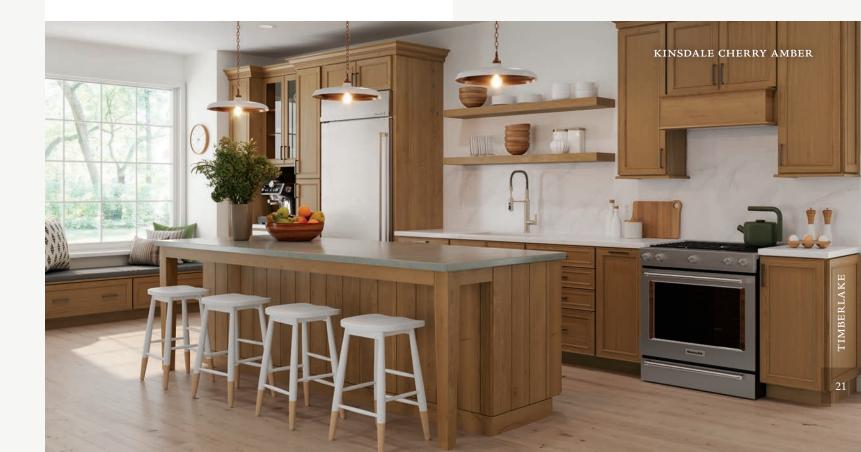

# Kinsdale

## PORTFOLIO SERIES

The pairing of rhythmic lines and the elegant grace of a detailed frame makes Kinsdale the picture of luxury. Precise woodworking and thoughtful design set the refined tone that adapts to your creative vision.

## Features

CONSTRUCTION Mitered

Recessed panel

DOOR DETAILS Full overlay

Duraform HARDWARE Required

SPECIES

Maple Painted

Cherry

DRAWER FRONT Five-piece

Be inspired! Take a virtual tour of a Kinsdale kitchen.