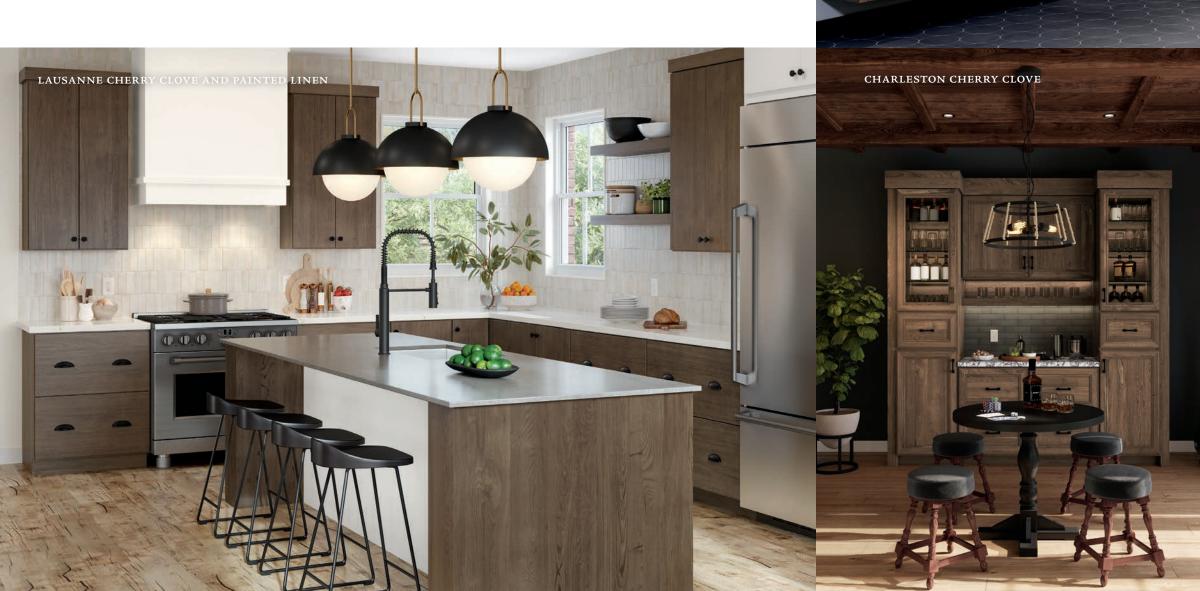

# Lausanne

## PORTFOLIO SERIES

Lausanne is Euro-style at its minimalist finest. The flat-panel design creates a singularly sleek look. The feel can be vital and dramatic or a simply refined allure. The choice of hardware, accessories, and décor set the mood.

## Features

| DRAWER FRONT | HARDWARE |
|--------------|----------|
| Full overlay | Duraform |
| DOOR DETAILS | Cherry   |
| T            | Painted  |
| Slab panel   | Maple    |
| CONSTRUCTION | SPECIES  |
|              |          |

# Charleston

## PORTFOLIO SELECT SERIES

Beauty is in the detailing of the Charleston collection. The recessed panel is bordered by layered edging and grooved lines, creating a composed, yet easy-going, design. It's a multifaceted choice that gives a fresh flair and enduring look to kitchens across genres.

## Features

CONSTRUCTION Mitered Recessed panel SPECIES Maple Painted Cherry

DOOR DETAILS Full overlay

DRAWER FRONT Five-piece

HARDWARE

Required