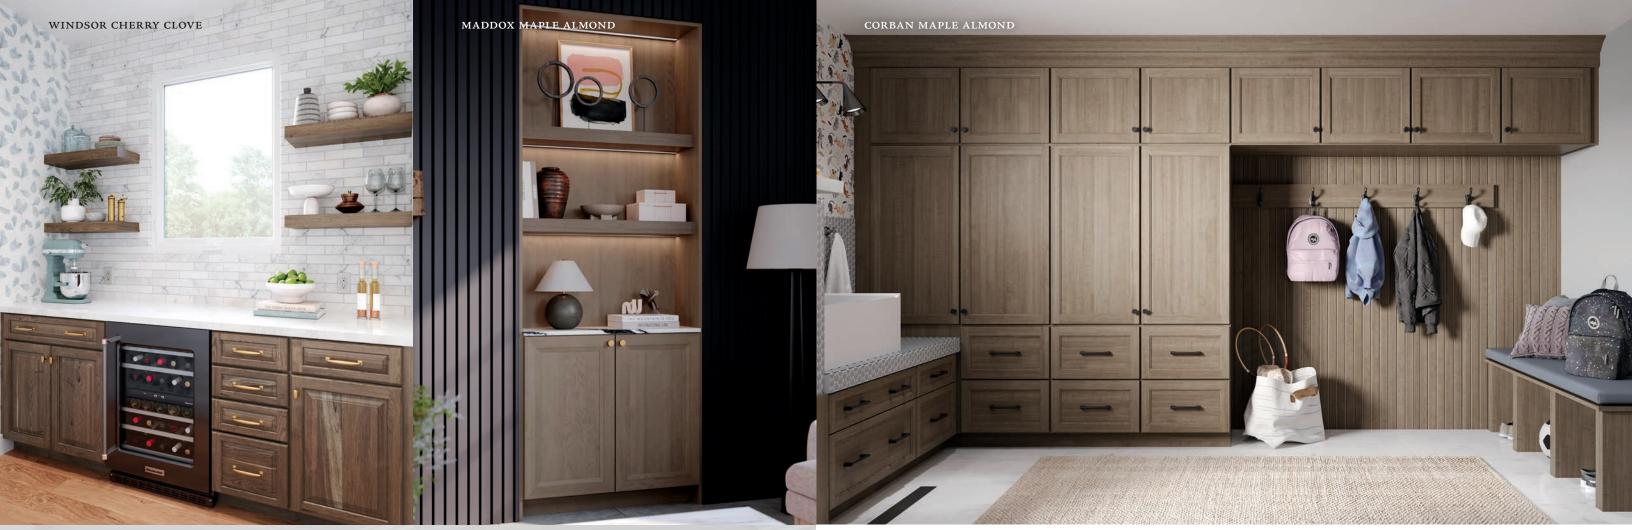

# Maddox

## PORTFOLIO SERIES

An inspired twist on Shaker style, Maddox elevates classic simplicity with an updated profile. Mitered corners and beveled tiering frame the recessed panel. The layered silhouette aesthetic sets the stage for transitional designs.

## PORTFOLIO SERIES

Corban is defined by its attractive lines with a dash of eye-catching detail. The slim-profile beading that borders the interior of the Shaker-style doors makes for subtle beauty. It's a perfect starting point that inspires an array of personalized looks.