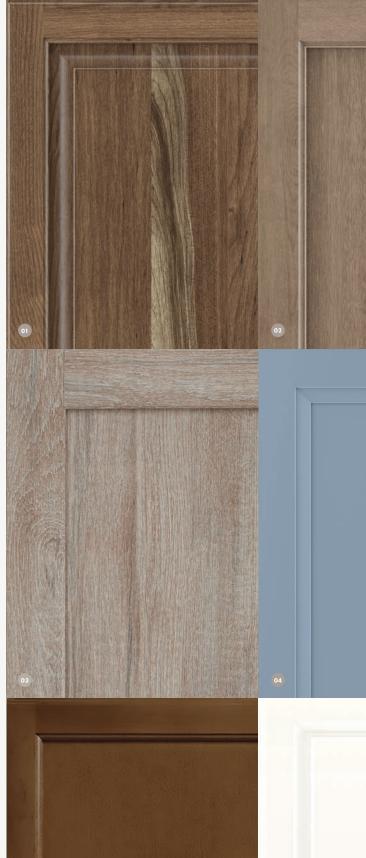

## 01 CHERRY

Cherry, a closed-grain, uniformtexture hardwood, shows distinctive curly figures and pin knots. Natural pale-yellow sapwood to reddishbrown heartwood darkens over time. It's attractive in a deep stain.

## 02 MAPLE

Maple is an extremely hard wood with a fine, even texture. Color can be light to cream-colored. Its uniform straight grain may show wavy, bird's eye, or burl graining. Popular for its durability and luster.

### 03 DURAFORM

Duraform uses advanced manufacturing to bond foils and coatings to medium-density fiberboard, high-density fiberboard, and similar materials for exceptional stability, consistency, and durability.

### 05 HARDWOOD

Hardwoods include densestructured maple, oak, birch, cherry, hickory, poplar, and ash. Color ranges from light blonde to dark reddish-brown. Variations of graining, color, and mineral streaks are natural.