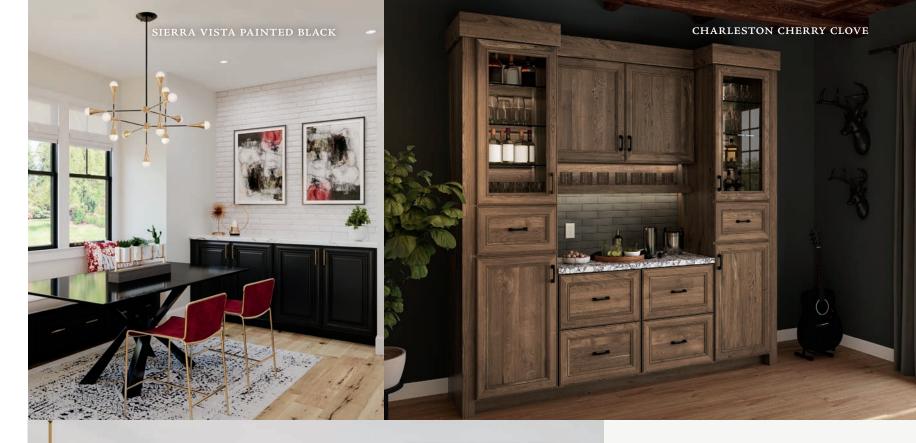

## 24 CLASSIC STYLES

Sierra Vista Windsor Beckley Canton

**30** BEYOND THE KITCHEN

Other Spaces Finishing Touches

# Charleston

## PORTFOLIO SELECT SERIES

Beauty is in the detailing of the Charleston collection. The recessed panel is bordered by layered edging and grooved lines, creating a composed, yet easy-going, design. It's a multifaceted choice that gives a fresh flair and enduring look to kitchens across genres.