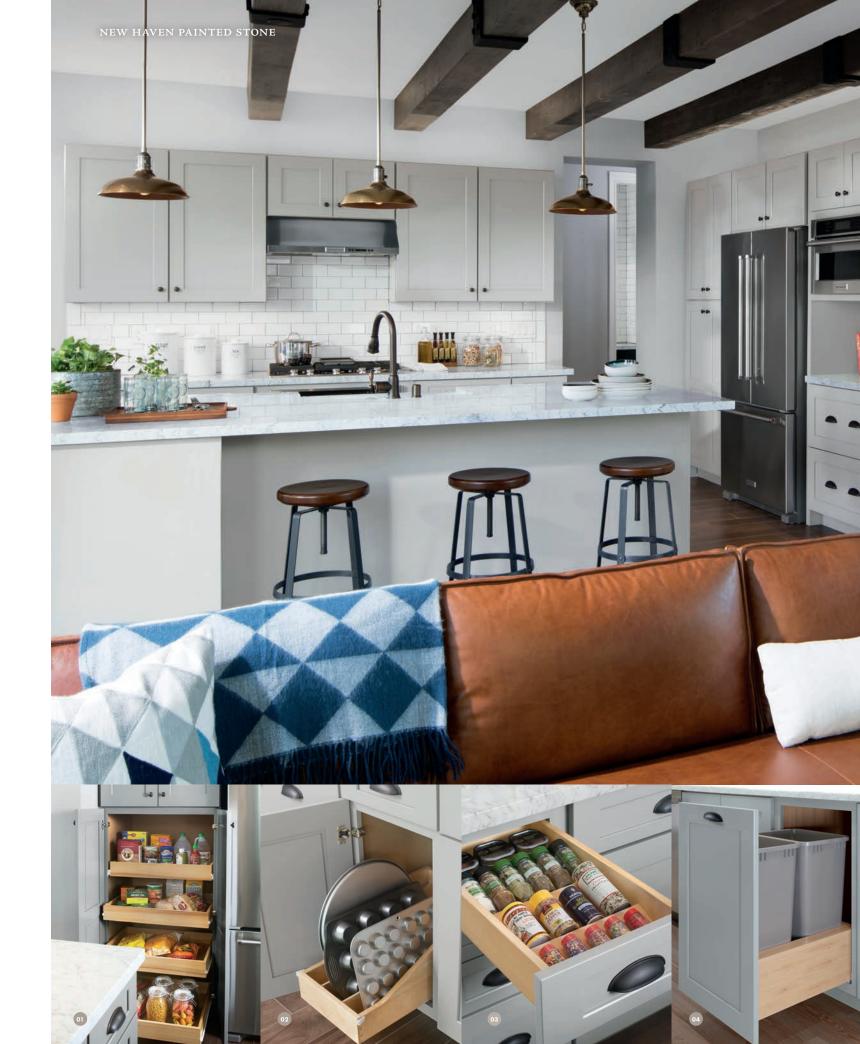

# New Haven

## PORTFOLIO SELECT SERIES

With its wide Mission-style framing, New Haven's profile brings a casual upscale ease to a space. It's a handsome backdrop for a metropolitan minimalist vibe. Or use the clean lines to create a spacious and airy appeal.

> SPECIES Maple

> Painted Cherry

Duraform

HARDWARE

Required

## Features

CONSTRUCTION Mortise and tenon Recessed panel

DOOR DETAILS Full overlay

DRAWER FRONT

Slab Five-piece

> Be inspired! Take a virtual tour of a New Haven kitchen.