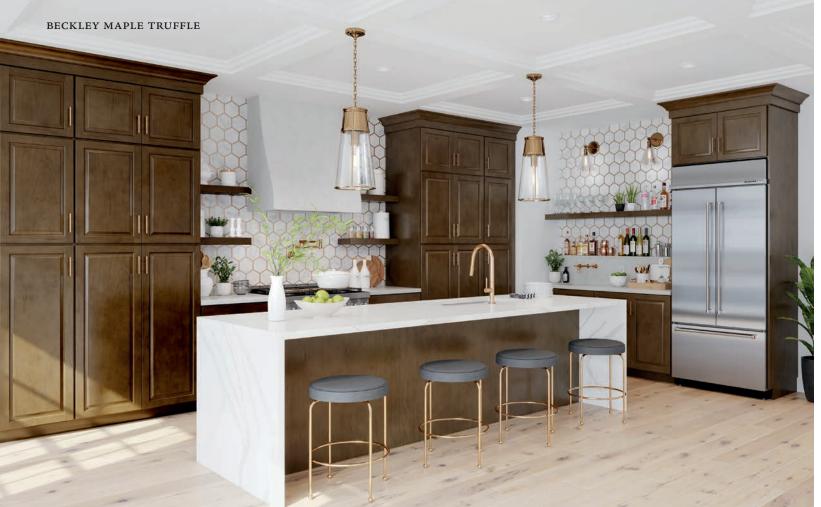

# Beckley

## PORTFOLIO SERIES

The artful pairing of a multi-tiered door with the minimalism of a slab drawer front creates a versatile look that sets Beckley apart. The crisp angles of the raised-panel door are accented by a woodworked trim bordering the understated framing.

# Features

### CONSTRUCTION

Mortise and tenon Raised panel

SPECIES Maple Painted Thermofoil

HARDWARE

Required

DOOR DETAILS Full overlay

DRAWER FRONT Slab

Be inspired! Take a virtual tour of a Beckley kitchen.