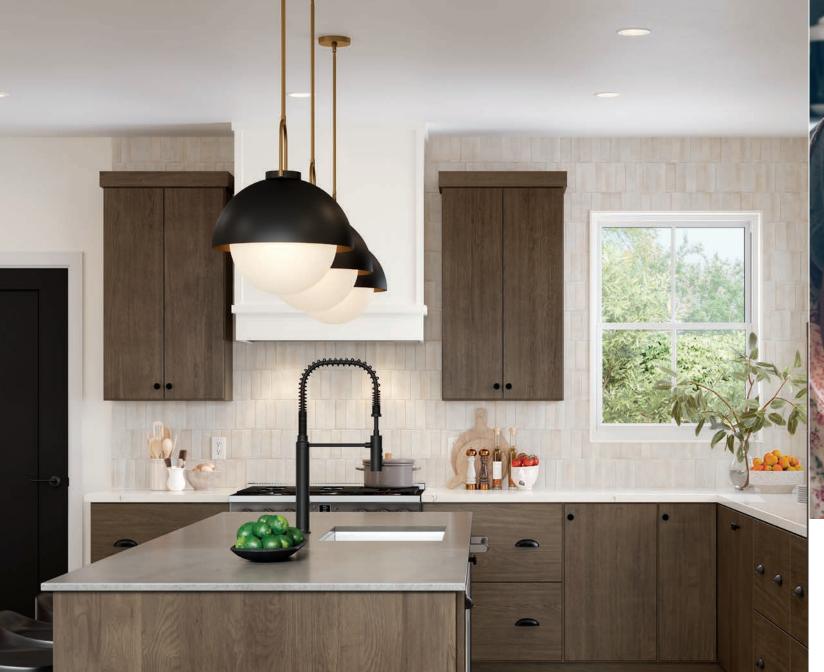

# The charm of Clove.

# Cozy. Rustic. Charming.

Step into a realm where timeless elegance meets modern allure with our newest revelation: Cherry Clove. Like a whispered promise of sophistication, this neutral-tone wood stain beckons you to embark on a journey of design transformation. With each grain, it breathes life into any space, infusing it with a captivating blend of richness and subtlety.

SONOMA CHERRY CLOVE

NEW FINISH