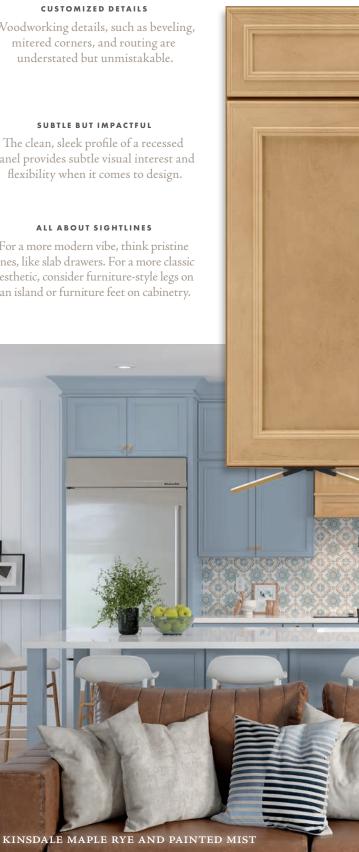

# Kinsdale

## PORTFOLIO SERIES

The pairing of rhythmic lines and the elegant grace of a detailed frame makes Kinsdale the picture of luxury. Precise woodworking and thoughtful design set the refined tone that adapts to your creative vision.

## Features

CONSTRUCTION Mitered

Recessed panel

DOOR DETAILS Full overlay

Duraform HARDWARE Required

SPECIES

Maple Painted

Cherry

DRAWER FRONT Five-piece

Be inspired! Take a virtual tour of a Kinsdale kitchen.