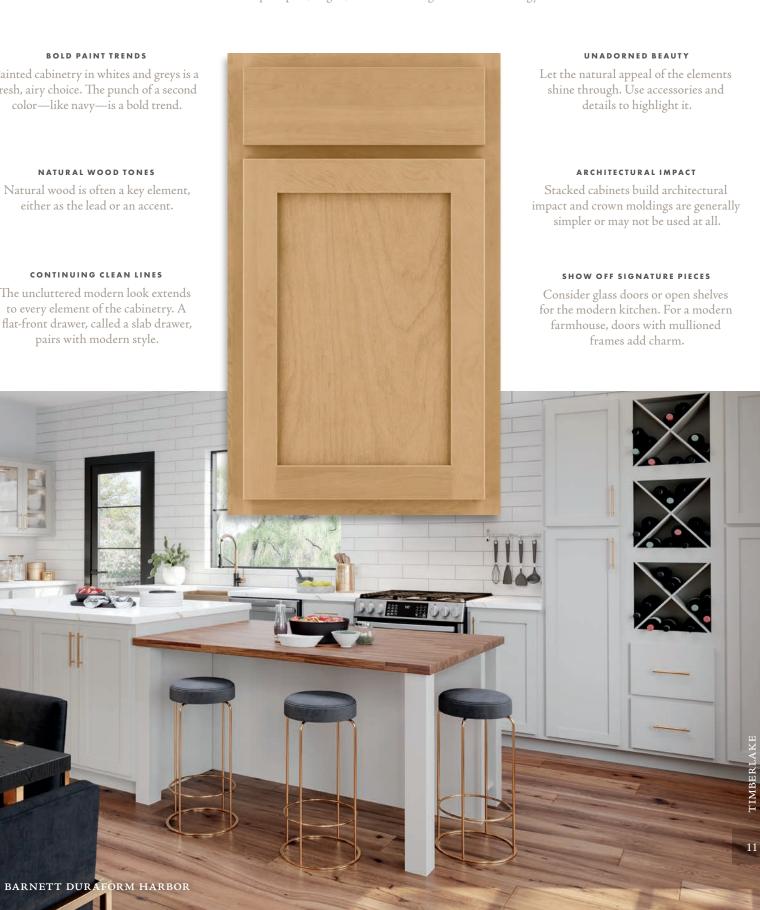

**BOLD PAINT TRENDS** Painted cabinetry in whites and greys is a fresh, airy choice. The punch of a second color—like navy—is a bold trend. NATURAL WOOD TONES Natural wood is often a key element, either as the lead or an accent. CONTINUING CLEAN LINES The uncluttered modern look extends to every element of the cabinetry. A flat-front drawer, called a slab drawer, pairs with modern style.

Streamlined and uncomplicated, modern design uses limited embellishments. It celebrates open space, angles, and has a strong architectural energy.

# Less is More