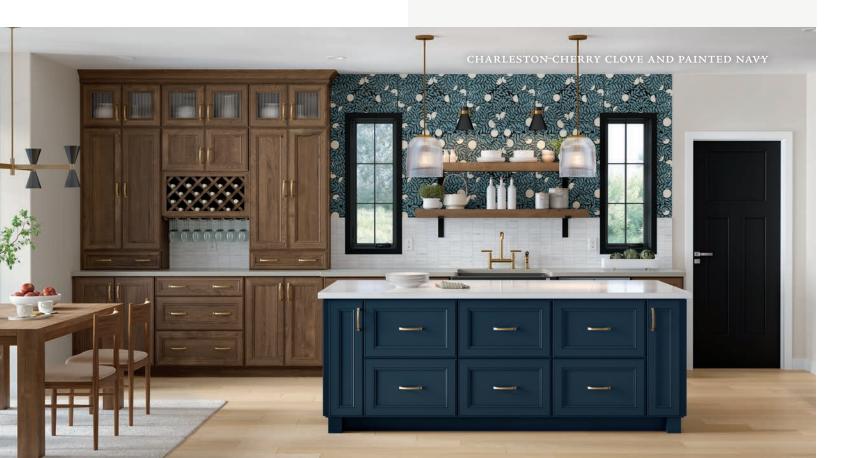

# Charleston

## PORTFOLIO SELECT SERIES

Beauty is in the detailing of the Charleston collection. The recessed panel is bordered by layered edging and grooved lines, creating a composed, yet easy-going, design. It's a multifaceted choice that gives a fresh flair and enduring look to kitchens across genres.

## Features

CONSTRUCTION Mitered Recessed panel SPECIES Maple Painted Cherry

DOOR DETAILS Full overlay

DRAWER FRONT Five-piece

HARDWARE

Required