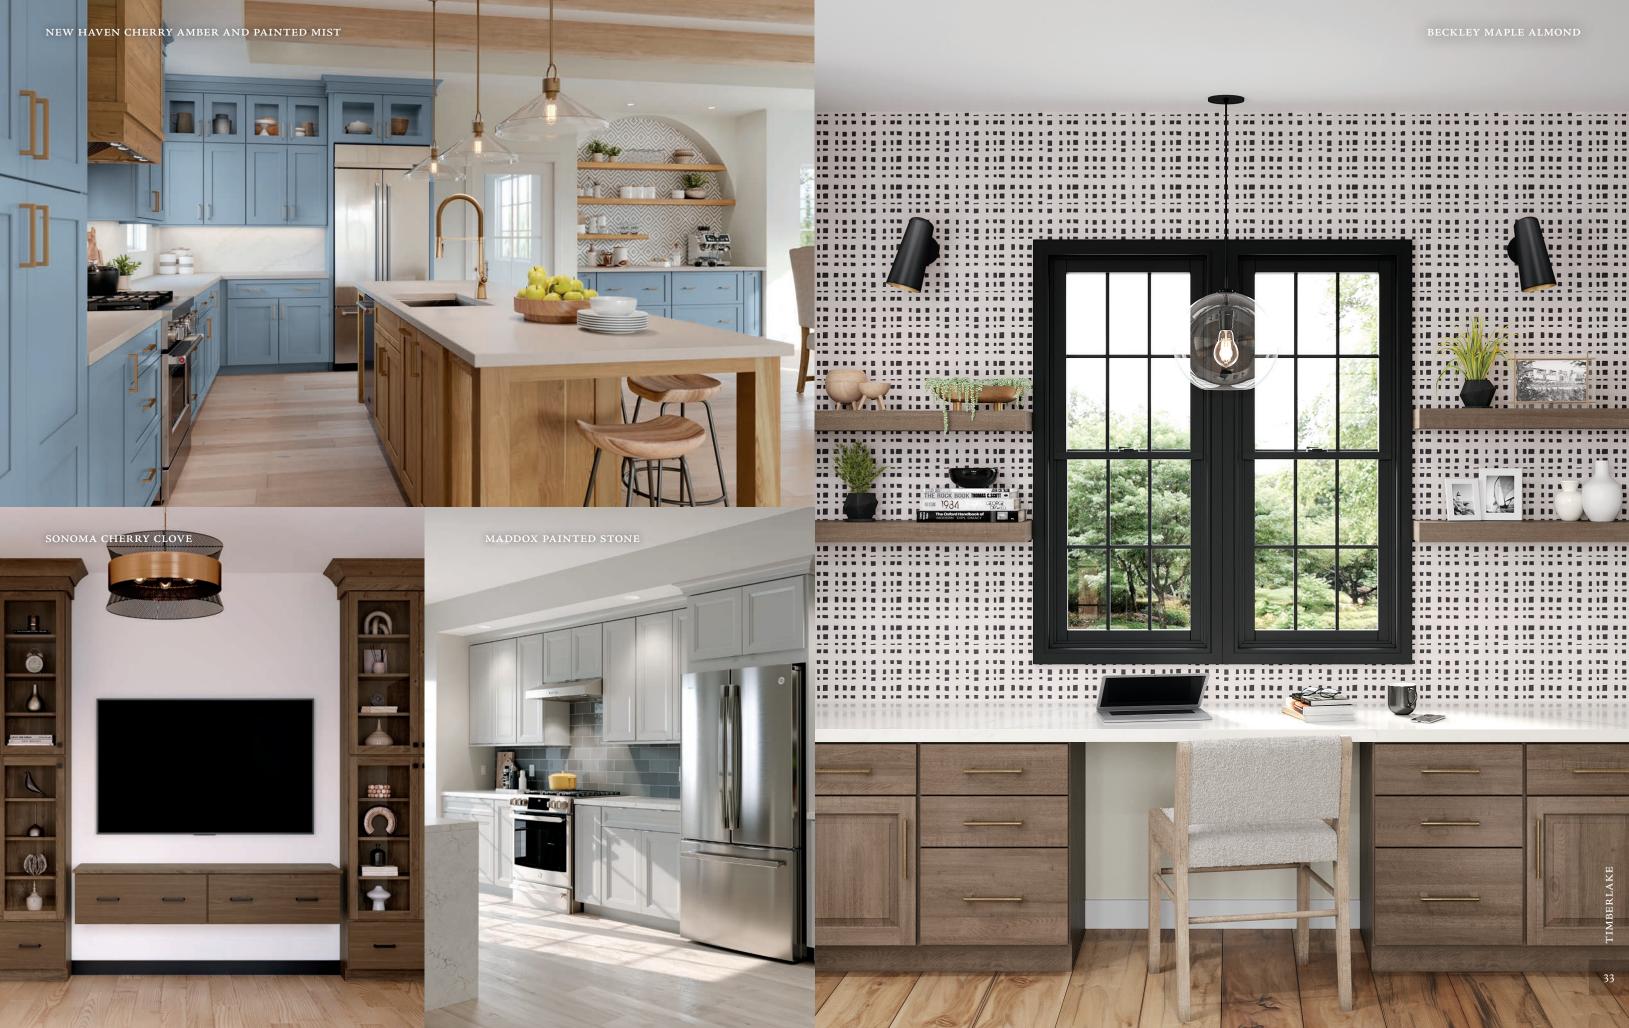

# New Haven

## PORTFOLIO SELECT SERIES

With its wide Mission-style framing, New Haven's profile brings a casual upscale ease to a space. It's a handsome backdrop for a metropolitan minimalist vibe. Or use the clean lines to create a spacious and airy appeal.

# Maddox

## PORTFOLIO SERIES

An inspired twist on Shaker style, Maddox elevates classic simplicity with an updated profile. Mitered corners and beveled tiering frame the recessed panel. The layered silhouette aesthetic sets the stage for transitional designs.