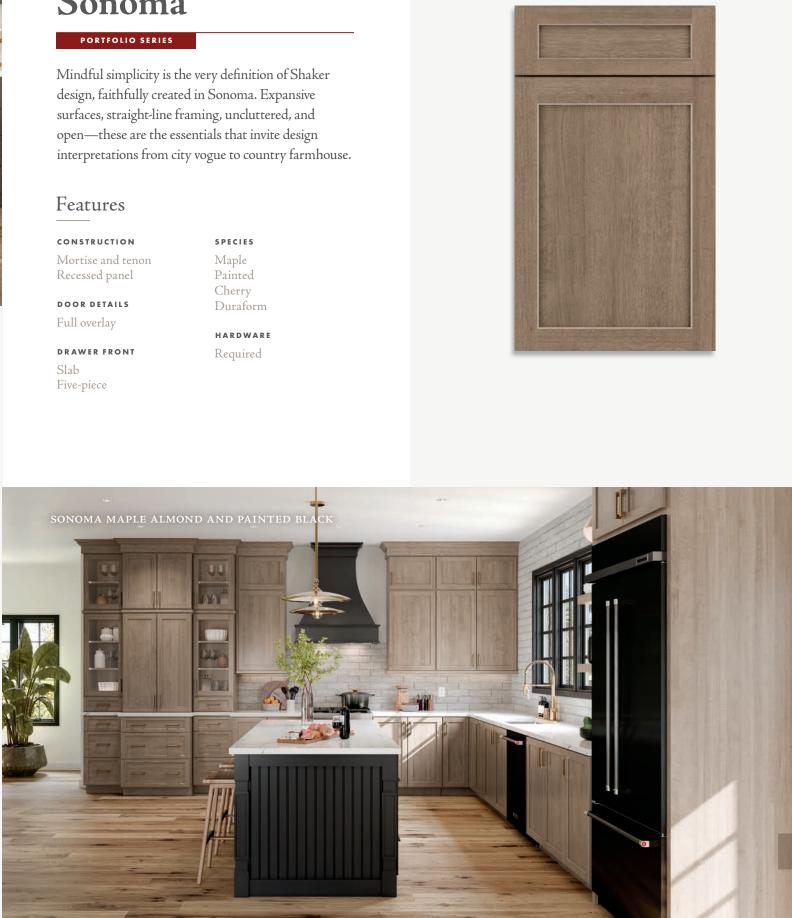

# Maddox

## PORTFOLIO SERIES

An inspired twist on Shaker style, Maddox elevates classic simplicity with an updated profile. Mitered corners and beveled tiering frame the recessed panel. The layered silhouette aesthetic sets the stage for transitional designs.

## Features

CONSTRUCTION Mitered Recessed panel

SPECIES Maple Painted

DOOR DETAILS Full overlay

HARDWARE Required

DRAWER FRONT

Slab Five-piece

Be inspired! Take a virtual tour of a Maddox kitchen.