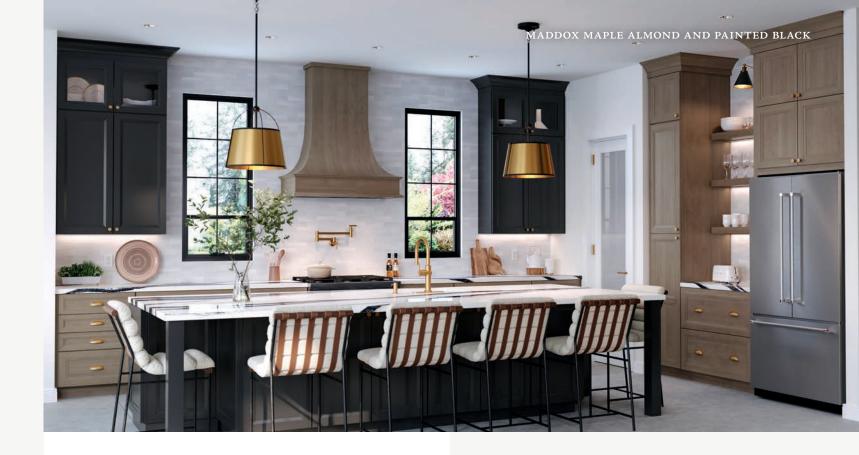

# Maddox

## PORTFOLIO SERIES

An inspired twist on Shaker style, Maddox elevates classic simplicity with an updated profile. Mitered corners and beveled tiering frame the recessed panel. The layered silhouette aesthetic sets the stage for transitional designs.

## Features

CONSTRUCTION Mitered Recessed panel

SPECIES Maple Painted

DOOR DETAILS Full overlay

HARDWARE Required

DRAWER FRONT

Slab Five-piece

Be inspired! Take a virtual tour of a Maddox kitchen.